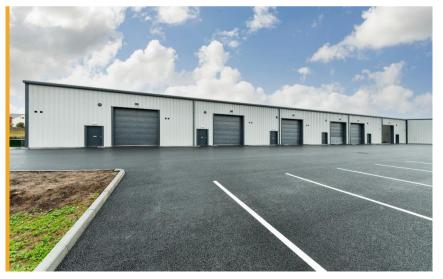

#### Description

Built to a shell specification and to include the following:

- · Steel portal frame with mono pitched clad roof
- Solid concrete floors
- Eaves height of 6 metres
- Translucent roof lights
- High bay LED lighting
- 3 Phase power
- Electric roller shutter door
- Personnel door
- WC facilities
- Allocated car parking
- Security alarm and CCT
- Self contained gated site

#### **Floor Areas & Rents**

| Unit  | M <sup>2</sup> | Ft <sup>2</sup> | Rent (Per Annum) |
|-------|----------------|-----------------|------------------|
| 1     | 220            | 2,368           | £20,000          |
| 2     | 220            | 2,368           | £20,000          |
| 3     | 150            | 1,615           | £17,500          |
| 4     | 150            | 1,615           | £17,500          |
| 5     | 150            | 1,615           | £17,500          |
| 6     | 150            | 1,615           | £17,500          |
| 7     | 150            | 1,615           | £17,500          |
| 8     | 150            | 1,615           | £17,500          |
| Total | 1,340          | 14,426          |                  |