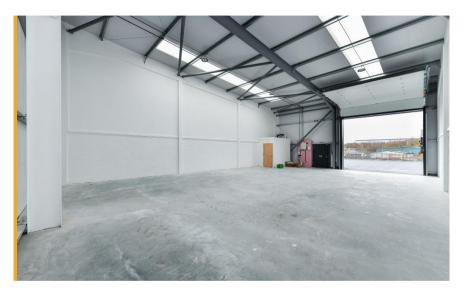

#### Description

Built to a shell specification and to include the following:

- · Steel portal frame with mono pitched clad roof
- Solid concrete floors
- Eaves height of 6 metres
- Translucent roof lights
- High bay LED lighting
- 3 Phase power
- Electric roller shutter door
- Personnel door
- WC facilities
- Allocated car parking
- Security alarm and CCT
- Self contained gated site