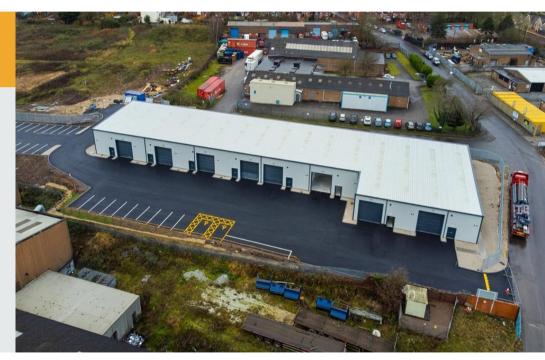

#### Location

The property is strategically located on Portland Drive adjacent to Sports World distribution depot on Brook Park, north of Mansfield and east of Junction 29 of the M1. The property is located 10 miles from the M1 Motorway, 12 miles from Chesterfield, 27 miles from Nottingham, 25 miles from Sheffield, 30 miles from Derby and 40 miles from Lincoln.

#### Description

Built to a shell specification and to include the following:

- · Steel portal frame with mono pitched clad roof
- Solid concrete floors
- Eaves height of 6 metres
- Translucent roof lights
- High bay LED lighting
- 3 Phase power
- Electric roller shutter door
- Personnel door
- WC facilities
- Allocated car parking
- Security alarm and CCT
- Self contained gated site