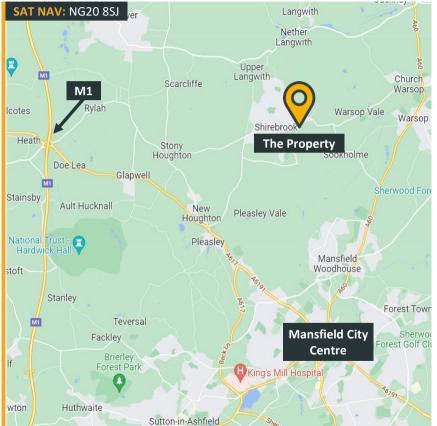

#### Location

The property is strategically located on Portland Drive adjacent to Sports World distribution depot on Brook Park, north of Mansfield and east of Junction 29 of the M1. The property is located 10 miles from the M1 Motorway, 12 miles from Chesterfield, 27 miles from Nottingham, 25 miles from Sheffield, 30 miles from Derby and 40 miles from Lincoln.