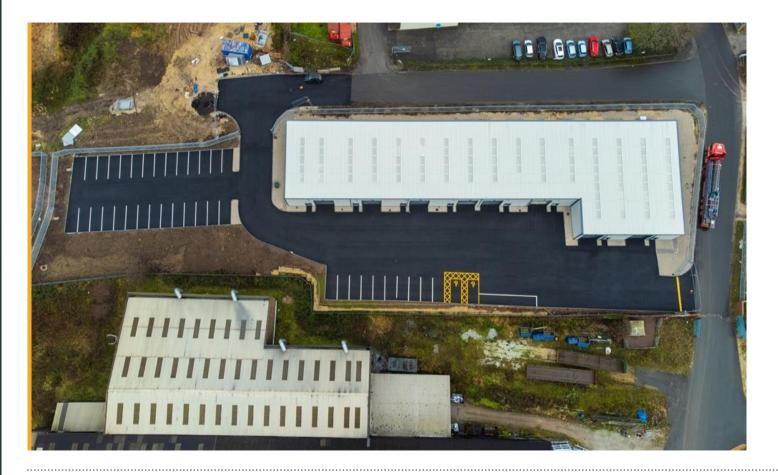

#### Location

The property is strategically located on Portland Drive adjacent to Sports World distribution depot on Brook Park, north of Mansfield and east of Junction 29 of the M1. The property is located 10 miles from the M1 Motorway, 12 miles from Chesterfield, 27 miles from Nottingham, 25 miles from Sheffield, 30 miles from Derby and 40 miles from Lincoln.

#### Description

Built to a shell specification and to include the following:

- · Steel portal frame with mono pitched clad roof
- Solid concrete floors
- Eaves height of 6 metres
- Translucent roof lights
- High bay LED lighting
- 3 Phase power
- Electric roller shutter door
- Personnel door
- WC facilities
- Allocated car parking
- Security alarm and CCT
- Self contained gated site