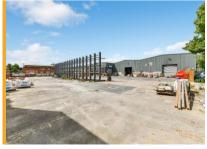

#### Warehouse

- 4 level access loading doors
- Lighting
- Circa 5.6 metre eaves

#### Externally

- Surfaced secure yard with 3 access points extending to approximately 0.54 acres
- Further additional car parking to the front and side elevations for at least 25 cars