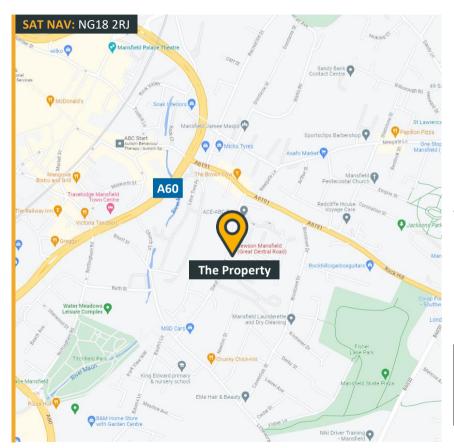

## Great Central Road | Mansfield | Nottinghamshire | NG18 2RJ For Sale: 1,813m<sup>2</sup> (19,510ft<sup>2</sup>)

Great Central Road | Mansfield | Nottinghamshire | NG18 2RJ For Sale: 1,813m<sup>2</sup> (19,510ft<sup>2</sup>)