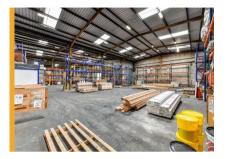

# Warehouse and trade counter with large secure rear yard

**1,813m²** (19,510ft²)

- · Warehouse and trade counter
- Large secure yard to rear approx. 0.54 acres
- Trade counter and warehouse space with first floor office
- · Three access points to rear yard
- Opposite Mansfield Police Station

#### Warehouse

- 4 level access loading doors
- Lighting
- Circa 5.6 metre eaves