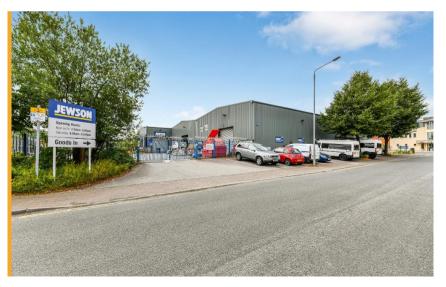

# **The Property**

Formerly used as trade counter and warehouse premises, and also incorporating first floor office and ancillary space, the building sits in an excellent location in the heart of Mansfield opposite Mansfield Police Station.

With extensive parking to the front and side elevations for at least 25 vehicles, the building also benefits from a securely fenced and gated rear vard with three access points, offering scope for external storage, secure vehicle storage or potentially, subject to planning, extension of the facilities on site.

#### Externally

- Surfaced secure yard with 3 access points extending to approximately 0.54 acres
- Further additional car parking to the front and side elevations for at least 25 cars