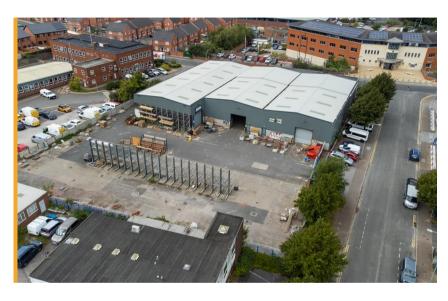

With extensive parking to the front and side elevations for at least 25 vehicles, the building also benefits from a securely fenced and gated rear vard with three access points, offering scope for external storage, secure vehicle storage or potentially, subject to planning, extension of the facilities on site.

#### Externally

- Surfaced secure yard with 3 access points extending to approximately 0.54 acres
- Further additional car parking to the front and side elevations for at least 25 cars