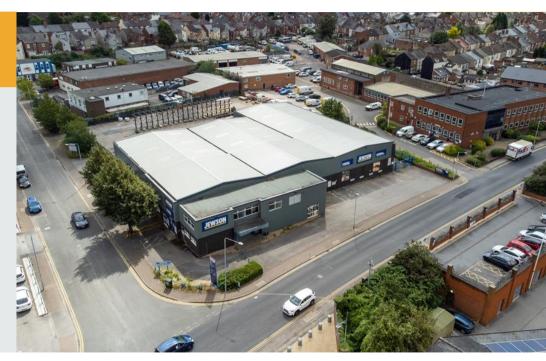

# Warehouse and trade counter with large secure rear yard

**1,813m²** (19,510ft²)

- · Warehouse and trade counter
- Large secure yard to rear approx. 0.54 acres
- Trade counter and warehouse space with first floor office
- · Three access points to rear yard
- Opposite Mansfield Police Station

# **The Property**

Formerly used as trade counter and warehouse premises, and also incorporating first floor office and ancillary space, the building sits in an excellent location in the heart of Mansfield opposite Mansfield Police Station.

With extensive parking to the front and side elevations for at least 25 vehicles, the building also benefits from a securely fenced and gated rear vard with three access points, offering scope for external storage, secure vehicle storage or potentially, subject to planning, extension of the facilities on site.

#### Externally

- Surfaced secure yard with 3 access points extending to approximately 0.54 acres
- Further additional car parking to the front and side elevations for at least 25 cars