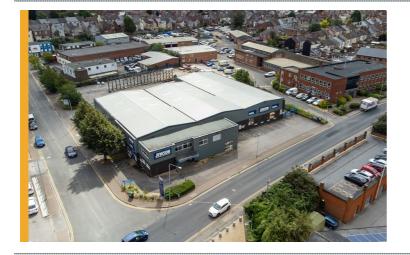

Counties All Sectors:
Ands Nottinghamshir

Individual
Dealmakers:
Retail Nationwide
& East Midlands

RARE FREEHOLD
OPPORTUNITY
COMPRISING A
WAREHOUSE, TRADE
COUNTER, AND A LARGE
YARD IN MANSFIELD

FHP Property Consultants are pleased to bring to the market a rare freehold opportunity in the heart of Mansfield. Situated on the Great Central Road, the location allows quick access to A60, A617 and Junction 27 and 28 of the M1 motorway.

The property has a gross internal area of 19,510 ft² and comprises a warehouse, trade counter, first-floor office, and ancillary space. It also benefits from a large yard of half an acre. The securely gated and fenced premises is conveniently positioned opposite Mansfield police station offering additional security. The property offers three access points to the rear yard, four-level access loading doors, and extensive parking to the front and side elevations.