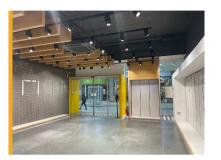

# Ground floor sales 284.75m<sup>2</sup> (3,065ft<sup>2</sup>)

- Prime retail destination with a mix of national and independent retailers including H&M, JD,
  Pandora, Bert & Gerts and DJ Collectables
- Access to substantial annual footfall and a catchment population of 295,000
- · Parking facilities for 950 cars
- Regular on site events
- Access to centre marketing and social media
- Lease: New lease available
- Rent: £75,000 per annum exclusive of VAT
- Service Charge: £21,447
- Buildings insurance: £1,216
- Rateable Value (2023): £65,500

# **Accommodation**

| Floor              | m²     | ft²   |
|--------------------|--------|-------|
| Ground floor sales | 284.75 | 3,065 |
| Basement           | 153.29 | 1,650 |
| First floor stores | N/A    | N/A   |