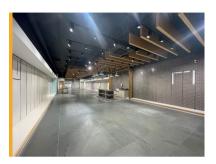

# Ground floor sales 284.75m<sup>2</sup> (3,065ft<sup>2</sup>)

- Prime retail destination with a mix of national and independent retailers including H&M, JD,
  Pandora, Bert & Gerts and DJ Collectables
- Access to substantial annual footfall and a catchment population of 295,000
- · Parking facilities for 950 cars
- Regular on site events
- Access to centre marketing and social media
- Lease: New lease available
- Rent: £75,000 per annum exclusive of VAT
- Service Charge: £21,447
- Buildings insurance: £1,216
- Rateable Value (2023): £65,500

# **Accommodation**

| Floor              | m²     | ft²   |
|--------------------|--------|-------|
| Ground floor sales | 284.75 | 3,065 |
| Basement           | 153.29 | 1,650 |
| First floor stores | N/A    | N/A   |