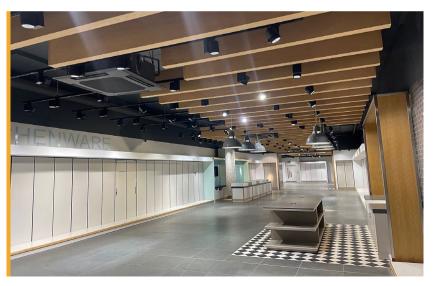

# Ground floor sales 284.75m<sup>2</sup> (3,065ft<sup>2</sup>)

- Prime retail destination with a mix of national and independent retailers including H&M, JD,
  Pandora, Bert & Gerts and DJ Collectables
- Access to substantial annual footfall and a catchment population of 295,000
- · Parking facilities for 950 cars
- Regular on site events
- Access to centre marketing and social media
- Lease: New lease available
- Rent: £75,000 per annum exclusive of VAT
- Service Charge: £21,447
- Buildings insurance: £1,216
- Rateable Value (2023): £65,500

# **Accommodation**

| Floor              | m²     | ft²   |
|--------------------|--------|-------|
| Ground floor sales | 284.75 | 3,065 |
| Basement           | 153.29 | 1,650 |
| First floor stores | N/A    | N/A   |