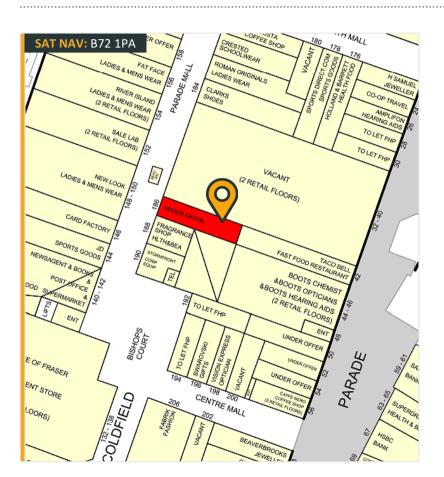

Unit 186 Gracechurch Shopping Centre | Sutton Coldfield | B72 1PA **Shop To Let: 142.79m²** (1,537ft²)

Unit 186 Gracechurch Shopping Centre | Sutton Coldfield | B72 1PA Shop To Let: 142.79m² (1,537ft²)