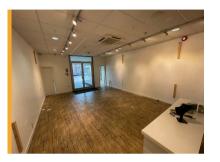

# Ground floor sales 77.95m² (839ft²)

- Prime retail destination with a mix of national and independent retailers including H&M, JD, Pandora, Bert & Gerts and DJ Collectables
- Access to substantial annual footfall and a catchment population of 295,000
- · Parking facilities for 950 cars
- Regular on site events
- Access to centre marketing and social media
- Lease: New lease available
- Rent: £25,000 per annum exclusive of VAT
- Service Charge: £8,959
- Buildings insurance: £325
- Rateable Value (2023): £28,750