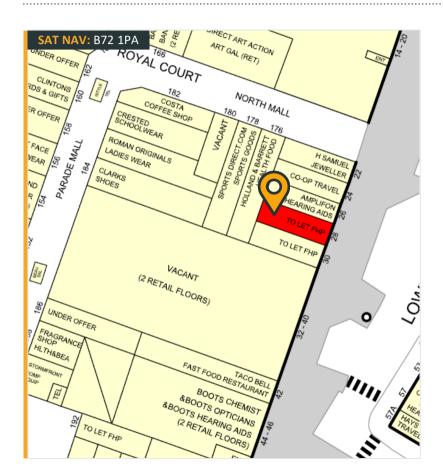

Unit 28 Gracechurch Shopping Centre | Sutton Coldfield | B72 1PA Shop To Let: 77.95m² (839ft²)