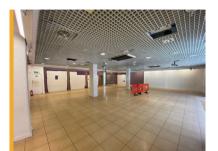

## Ground floor sales 243m² (2,615ft²)

- Prime retail destination with a mix of national and independent retailers including JD, New Look & Costa
- Access to high footfall and a catchment population of 100,000
- Direct access to the A34 and nearby parking provisions
- Lease: New 3-12 month short form lease
- Rent: £500 plus VAT per week to include service charge and buildings insurance
- Rateable Value (2023): £37,000

#### **Accommodation**

| Floor              | m²     | ft²   |
|--------------------|--------|-------|
| Ground floor sales | 243    | 2,615 |
| First floor stores | 193.50 | 2,082 |