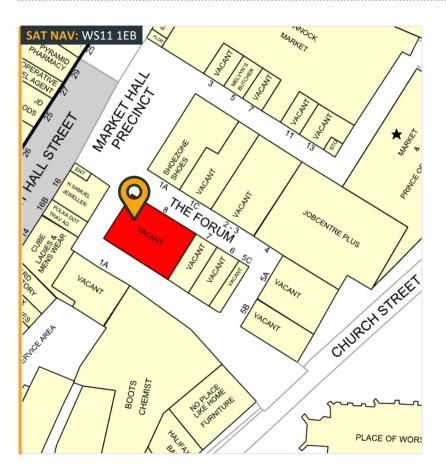

Unit 8 Forum Shopping Centre | Cannock | WS11 1EB Shop To Let: 243m<sup>2</sup> (2,615ft<sup>2</sup>)

Unit 8 Forum Shopping Centre | Cannock | WS11 1EB Shop To Let: 243m² (2,615ft²)