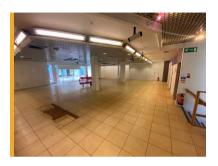

## Ground floor sales 243m² (2,615ft²)

- Prime retail destination with a mix of national and independent retailers including JD, New Look & Costa
- Access to high footfall and a catchment population of 100,000
- Direct access to the A34 and nearby parking provisions
- Lease: New 3-12 month short form lease
- Rent: £500 plus VAT per week to include service charge and buildings insurance
- Rateable Value (2023): £37,000

#### **Accommodation**

| Floor              | m²     | ft²   |
|--------------------|--------|-------|
| Ground floor sales | 243    | 2,615 |
| First floor stores | 193.50 | 2,082 |