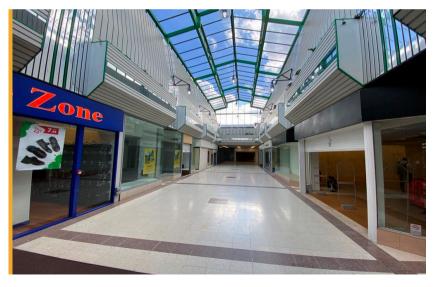

## Ground floor sales 243m² (2,615ft²)

- Prime retail destination with a mix of national and independent retailers including JD, New Look & Costa
- Access to high footfall and a catchment population of 100,000
- Direct access to the A34 and nearby parking provisions
- Lease: New 3-12 month short form lease
- Rent: £500 plus VAT per week to include service charge and buildings insurance
- Rateable Value (2023): £37,000

Unit 8 Forum Shopping Centre | Cannock | WS11 1EB Shop To Let: 243m<sup>2</sup> (2,615ft<sup>2</sup>)