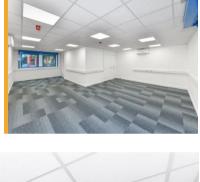

### **Description**

The properties comprise a two storey self contained mid and end terrace office building. The accommodation is split across two floors and has recently undergone an extensive refurbishment to provide the following high standard specification throughout:

- · New flooring finishes including new carpet and vinyls
- · Suspended ceiling with Inset 2 lighting
- · Kitchenette facilities
- Male and female WC facilities
- Cat 5 data and power cabling throughout
- Newly installed air conditioning units
- · 4 designate car parking spaces per unit
- Open plan floorplate
- · Security roller shutter doors throughout