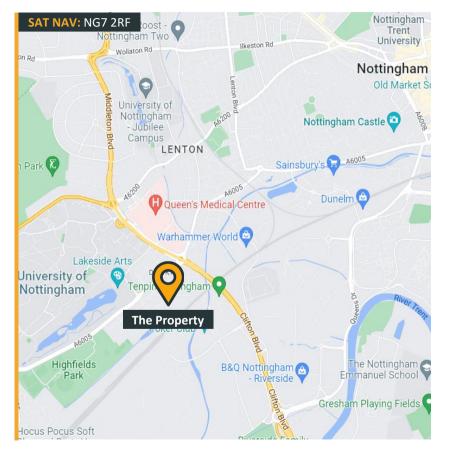

Units 1 & 2 Edison Village | Nottingham Science Park | Nottingham | NG7 2RF

Office To Let: 107m<sup>2</sup> to 214m<sup>2</sup> (1,150ft<sup>2</sup> to 2,300ft<sup>2</sup>)

Location

The property is located on the popular and wellestablished Nottingham Science Park, accessed off University Boulevard and a short distance from Nottingham's ring road, the A52, one of Nottingham's main arterial routes.

The property is within a short drive from Nottingham City Centre with excellent accessibility to Junctions 24, 25 and 26 of the M1 motorway. The location benefits from excellent public transport links with the NET Tram Network and regular bus routes running down University Boulevard, a short walk from the offices.