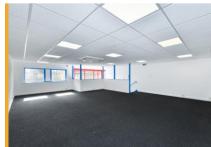

### **Description**

The properties comprise a two storey self contained mid and end terrace office building. The accommodation is split across two floors and has recently undergone an extensive refurbishment to provide the following high standard specification throughout:

- · New flooring finishes including new carpet and vinyls
- · Suspended ceiling with Inset 2 lighting
- · Kitchenette facilities
- Male and female WC facilities
- Cat 5 data and power cabling throughout
- Newly installed air conditioning units
- · 4 designate car parking spaces per unit
- Open plan floorplate
- · Security roller shutter doors throughout