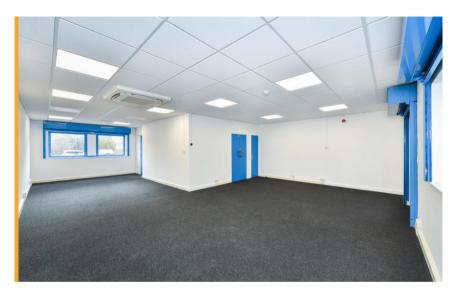

### **Description**

The properties comprise a two storey self contained mid and end terrace office building. The accommodation is split across two floors and has recently undergone an extensive refurbishment to provide the following high standard specification throughout:

- · New flooring finishes including new carpet and vinyls
- · Suspended ceiling with Inset 2 lighting
- · Kitchenette facilities
- Male and female WC facilities
- Cat 5 data and power cabling throughout
- Newly installed air conditioning units
- · 4 designate car parking spaces per unit
- Open plan floorplate
- · Security roller shutter doors throughout