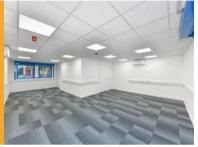

### **Description**

The properties comprise a two storey self contained mid and end terrace office building. The accommodation is split across two floors and has recently undergone an extensive refurbishment to provide the following high standard specification throughout:

- · New flooring finishes including new carpet and vinyls
- · Suspended ceiling with Inset 2 lighting
- · Kitchenette facilities
- Male and female WC facilities
- Cat 5 data and power cabling throughout
- Newly installed air conditioning units
- · 4 designate car parking spaces per unit
- Open plan floorplate
- · Security roller shutter doors throughout