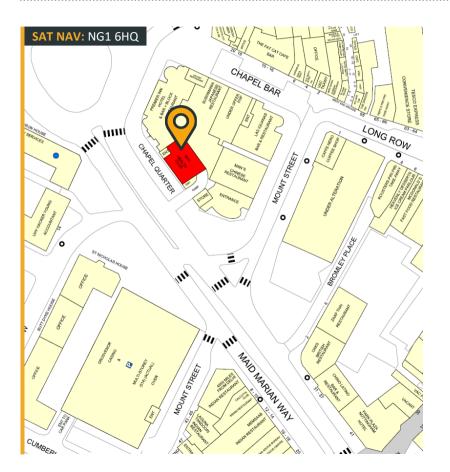

## Location

The property occupies a prominent location fronting onto Maid Marian Way which is part of the busy City Centre inner ring road system. The property benefits from being adjacent to Nottingham's Professional Quarter providing a mixture of occupiers.

The property is located close to a plethora of amenities including bars, restaurants, cafes, shops, and is situated within the Chapel Quarter building alongside occupiers including Premier Inn, Bar + Block Steakhouse, Man's Restaurant and Sushi Mania. The property benefits from being in short walking distance to Nottingham Market Square and has excellent transport links including NET tram stop, bus routes and main parking facilities.