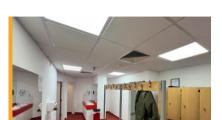

# **The Property**

The property comprises a former part fitted gym with open plan floor plates. The offices will provide a high quality space throughout with exposed services providing a modern feel. The unit benefits from the following specification:

- Exposed services throughout
- Air conditioning
- Grev carpet tiles
- LED lighting
- · WC and shower facilities
- Kitchenette
- Alarm system

Unit B3C | Chapel Quarter | Maid Marian Way | Nottingham | NG1 6HQ
Office To Let: 518m<sup>2</sup> (5,576ft<sup>2</sup>)