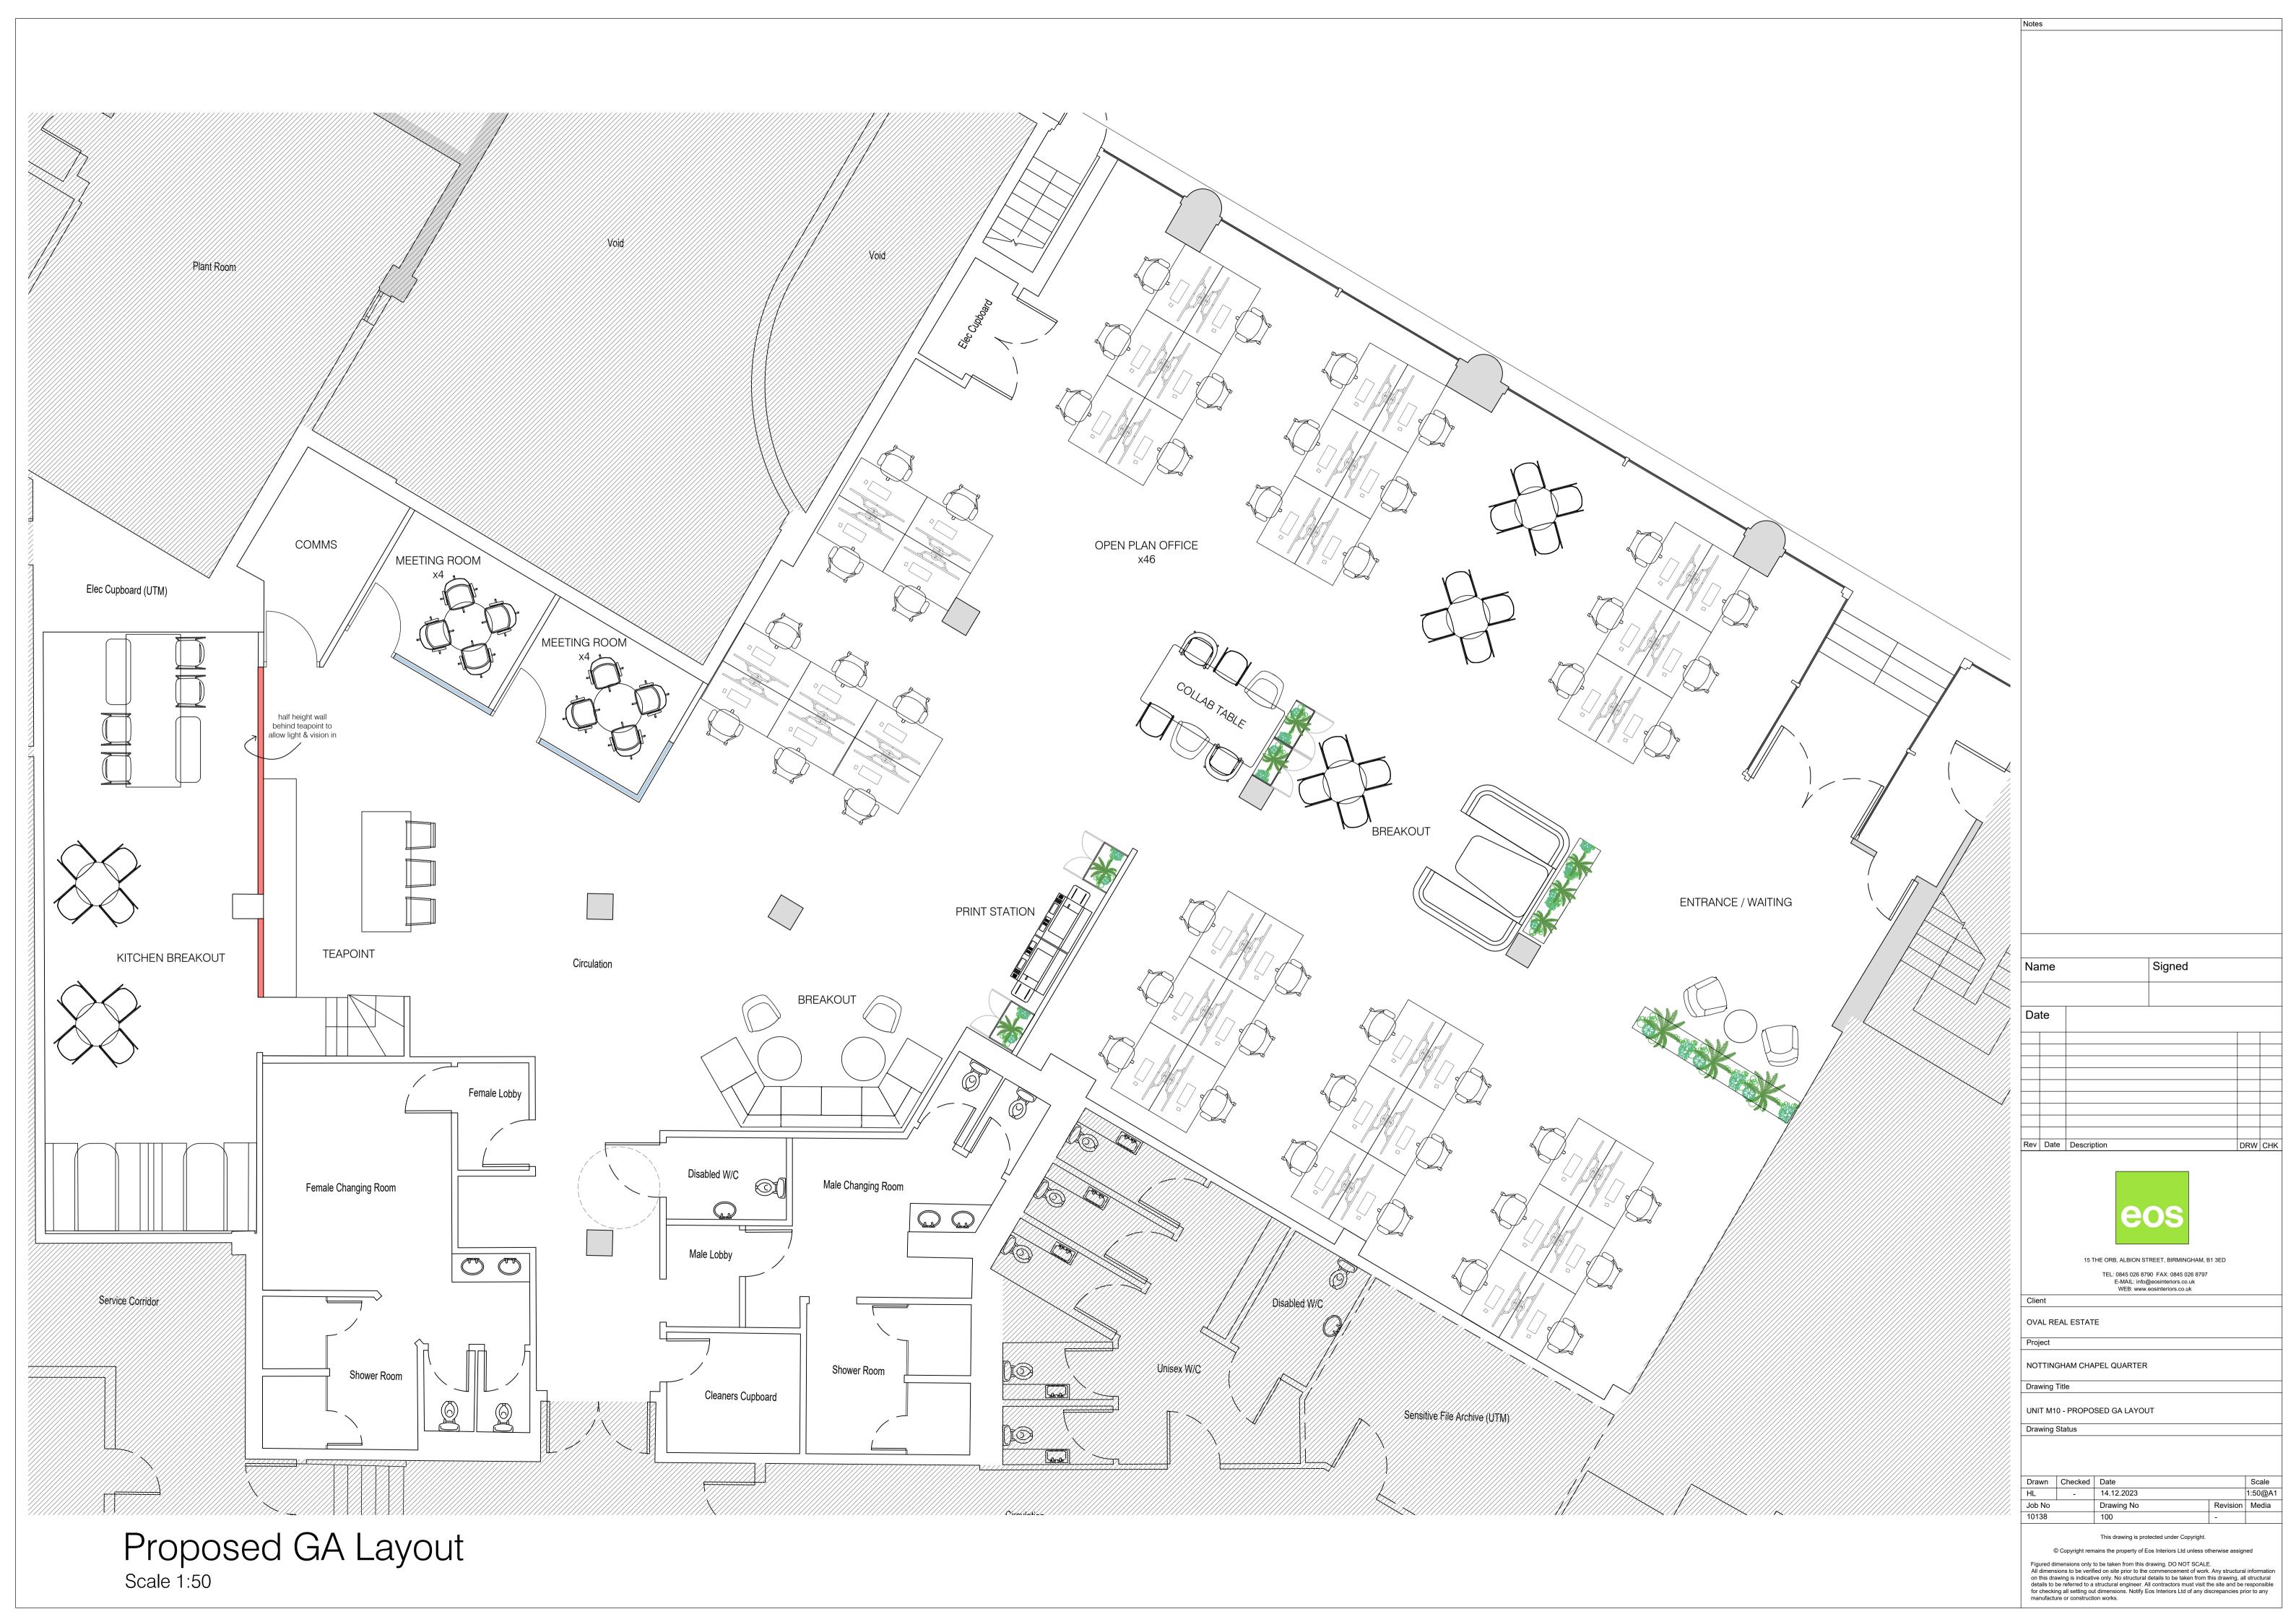

# **The Property**

The property comprises a former part fitted gym with open plan floor plates. The offices will provide a high quality space throughout with exposed services providing a modern feel. The unit benefits from the following specification:

- Exposed services throughout
- Air conditioning
- Grev carpet tiles
- LED lighting
- · WC and shower facilities
- Kitchenette
- Alarm system

Unit B3C | Chapel Quarter | Maid Marian Way | Nottingham | NG1 6HQ
Office To Let: 518m<sup>2</sup> (5,576ft<sup>2</sup>)

### **Accommodation**

The property has the following Net Internal Area (NIA):

518m<sup>2</sup> (5,576ft<sup>2</sup>)

(This information is given for guidance purposes only.)