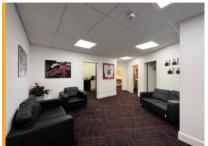

# **The Property**

The property comprises a former part fitted gym with open plan floor plates. The offices will provide a high quality space throughout with exposed services providing a modern feel. The unit benefits from the following specification:

- Exposed services throughout
- Air conditioning
- Grev carpet tiles
- LED lighting
- · WC and shower facilities
- Kitchenette
- Alarm system

Unit B3C | Chapel Quarter | Maid Marian Way | Nottingham | NG1 6HQ
Office To Let: 518m<sup>2</sup> (5,576ft<sup>2</sup>)