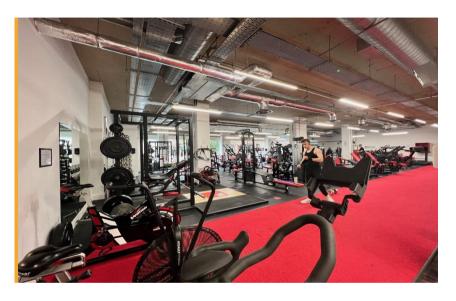

# **The Property**

The property comprises a former part fitted gym with open plan floor plates. The offices will provide a high quality space throughout with exposed services providing a modern feel. The unit benefits from the following specification:

- Exposed services throughout
- Air conditioning
- Grev carpet tiles
- LED lighting
- · WC and shower facilities
- Kitchenette
- Alarm system

Unit B3C | Chapel Quarter | Maid Marian Way | Nottingham | NG1 6HQ
Office To Let: 518m<sup>2</sup> (5,576ft<sup>2</sup>)