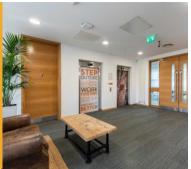

## **Specification**

The photographs and link to the video show the quality of the property, features include:-

- Lift and stairs serving all floors
- Male, female and disabled WCs and shower facilities
- Open plan offices
- Fully accessible raised floors
- Inset 3 compartment floor boxes
- Carpet and vinyl floor finishes
- Suspended ceiling with inset LED lighting
- Integrated comfort cooled / heated environment