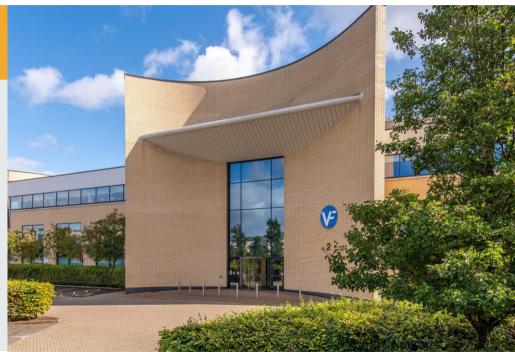

The Curve | NG2 Business Park | Nottingham | NG2 1EP
Office To Let: 936m² (10,071ft²)

## **The Property**

The Curve comprises a detached 30,000ft² office building providing three floors of circa 10,000ft² each.

The property was constructed in 2005 and has for the past ten years been occupied by VF who have maintained the property to a high standard.

## Location

The Curve is located within NG2 Business Park, Nottingham's most successful Business Park location being 1.5 miles south west of the City core.

Accessibility is very good:-

- By road from the A453
- By tram with the NET linking directly to Nottingham Station, the City Centre and to West Nottingham.
- Bus services run through the Business Park.
- Cycleways link NG2 to Lenton Lane, West Nottingham and Central Nottingham.