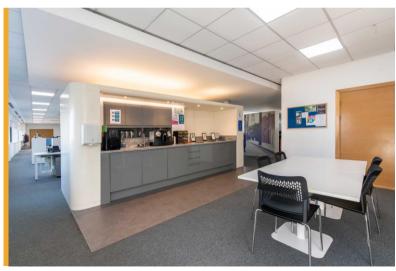

## **Specification**

The photographs and link to the video show the quality of the property, features include:-

- Lift and stairs serving all floors
- Male, female and disabled WCs and shower facilities
- Open plan offices
- Fully accessible raised floors
- Inset 3 compartment floor boxes
- Carpet and vinyl floor finishes
- Suspended ceiling with inset LED lighting
- Integrated comfort cooled / heated environment