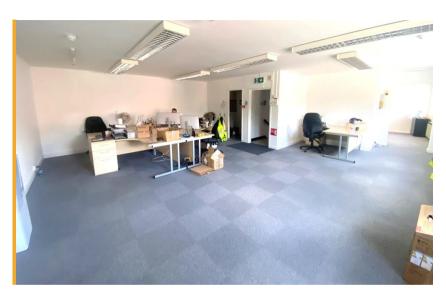

### **Description**

The property provides an attractive self contained first floor office unit that is accessible through the front of the building and benefits from the following specification:

- · Self contained entrance
- · Partitioning providing separate waiting rooms
- Suspended ceilings with Cat 2 lighting
- Carpet tiles throughout
- Electric heaters
- Two designated car parking spaces
- Kitchen and WC facilities

#### **Floor Areas**

We understand the suite has the following floor areas:

| Floor       | m²  | ft²   |
|-------------|-----|-------|
| First floor | 122 | 1,313 |

(This information is given for guidance purposes only)