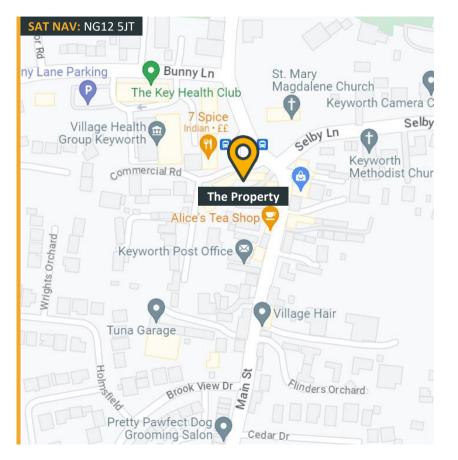

#### Location

The property is in a prominent location at 9 The Square in the heart of Keyworth Town Centre. The locality is well served by amenities including bars, restaurants, cafes and shops.

The property is very accessible on public transportation by way of bus routes and also benefits from good access to the A52, A606 and A46, allowing easy reach to the southern Nottinghamshire towns and villages.

9 & 9a The Square | Keyworth | Nottinghamshire | NG12 5JT

Office To Let: 122m² (1,313ft²)