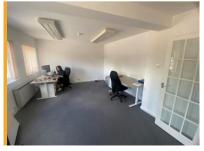

### **Description**

The property provides an attractive self contained first floor office unit that is accessible through the front of the building and benefits from the following specification:

- · Self contained entrance
- · Partitioning providing separate waiting rooms
- Suspended ceilings with Cat 2 lighting
- Carpet tiles throughout
- Electric heaters
- Two designated car parking spaces
- Kitchen and WC facilities