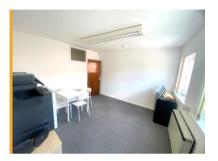

### **Description**

The property provides an attractive self contained first floor office unit that is accessible through the front of the building and benefits from the following specification:

- · Self contained entrance
- · Partitioning providing separate waiting rooms
- Suspended ceilings with Cat 2 lighting
- Carpet tiles throughout
- Electric heaters
- Two designated car parking spaces
- Kitchen and WC facilities