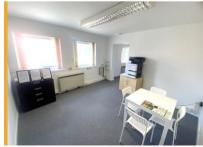

### **Description**

The property provides an attractive self contained first floor office unit that is accessible through the front of the building and benefits from the following specification:

- · Self contained entrance
- · Partitioning providing separate waiting rooms
- Suspended ceilings with Cat 2 lighting
- Carpet tiles throughout
- Electric heaters
- Two designated car parking spaces
- Kitchen and WC facilities