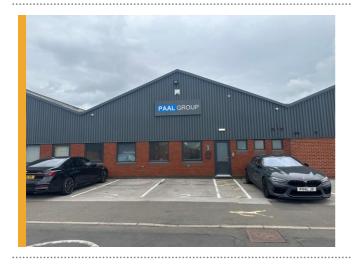

## EXCELLENT WAREHOUSE / INDUSTRIAL UNIT AVAILABLE IN COLWICK

FHP are delighted to bring to market a high quality clear span warehouse unit situated on Colwick Industrial Estate, just off Private Road No. 2. The estate is situated within a popular industrial location and provides a variety of occupiers from both national and regional Screwfix, Chris Allsop Holdings Limited, Hillarys and Jewson to name a few. It is situated with excellent links to the A52 and A46 connecting to Newark, Grantham and approximately 2.5 miles East of Nottingham City Centre, with access links to A60, Mansfield. The estate is located adjacent to the Colwick Loop Road, one of Nottingham's main arterial routes.

Unit 2 Colwick Business Park incorporates a mid-terraced unit just off Private Road No. 2 and benefits from designated parking to the front of the property and a roller shutter door to the rear. There are internal offices to the front which have undergone an extensive refurbishment offering a high quality fit-out throughout, making it the perfect fit for client meetings. The unit is available by March 2024 with the potential to occupy the unit sooner, and we are quoting £40,000 per annum on new lease terms.