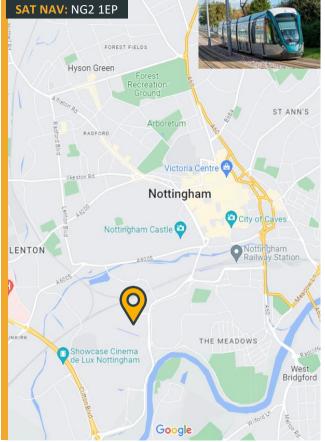

The Curve | NG2 Business Park | Nottingham | NG2 1EP Office To Let: 936m² (10,071ft²)

## Location

The Curve is located within NG2 Business Park, Nottingham's most successful Business Park location being 1.5 miles south west of the City core.

Accessibility is very good:-

- By road from the A453
- By tram with the NET linking directly to Nottingham Station, the City Centre and to West Nottingham.
- Bus services run through the Business Park.
- Cycleways link NG2 to Lenton Lane, West Nottingham and Central Nottingham.