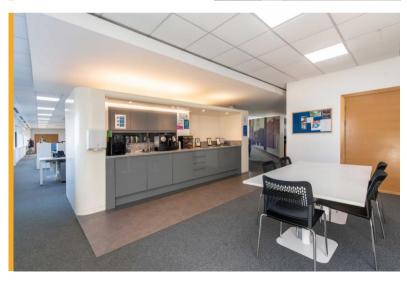

## **Specification**

The photographs and link to the video show the quality of the property, features include:-

- Lift and stairs serving all floors
- Male, female and disabled WCs and shower facilities
- Open plan offices
- Fully accessible raised floors
- Inset 3 compartment floor boxes
- Carpet and vinyl floor finishes
- Suspended ceiling with inset LED lighting
- Integrated comfort cooled / heated environment