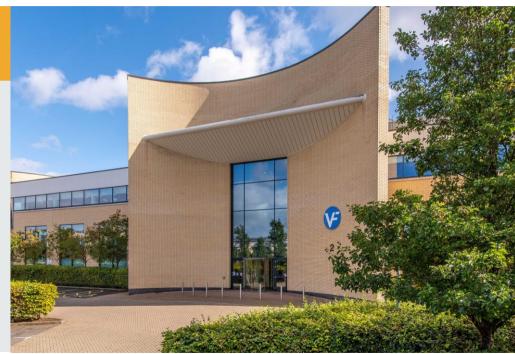

## **The Property**

The Curve comprises a high quality detached 30,000ft² office building providing three floors of circa 10,000ft² each. The ground and first floors are occupied by VF, the second floor is available as a whole or potentially can subdivide into two suites.

## Location

The Curve is located within NG2 Business Park, Nottingham's most successful Business Park location being 1.5 miles south west of the City core.

Accessibility is very good:-

- By road from the A453
- By tram with the NET linking directly to Nottingham Station, the City Centre and to West Nottingham.
- Bus services run through the Business Park.
- Cycleways link NG2 to Lenton Lane, West Nottingham and Central Nottingham.