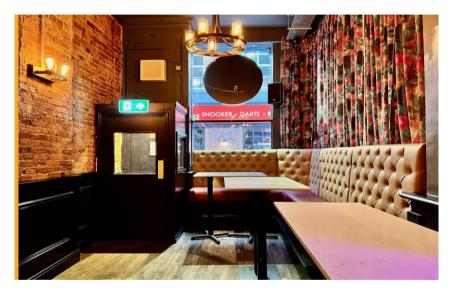

# **The Property**

The property previously traded as Bar 28 and comprises a fully refurbished and ready to trade ground floor bar with toilets and cellar.

The bar is currently fitted with all bar equipment including fridges, ice machine, back bar, beer pumps, cellar, sound system, lighting, fire alarm, emergency lighting and signage.

The unit is ground floor only with a small mezzanine area, rear toilets and beer cellar with a total capacity of 80.