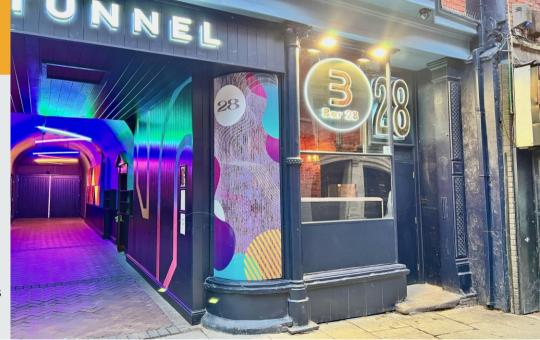

# **The Property**

The property previously traded as Bar 28 and comprises a fully refurbished and ready to trade ground floor bar with toilets and cellar.

The bar is currently fitted with all bar equipment including fridges, ice machine, back bar, beer pumps, cellar, sound system, lighting, fire alarm, emergency lighting and signage.

## Location

The property is located on St James Street, Nottingham, an established leisure destination a short distance from the Old Market Square.

Nearby occupiers include Truth Bar, Icon, Oz Bar, the Roebuck Inn (Wetherspoons), Rileys and Tunnel Nightclub amongst others.