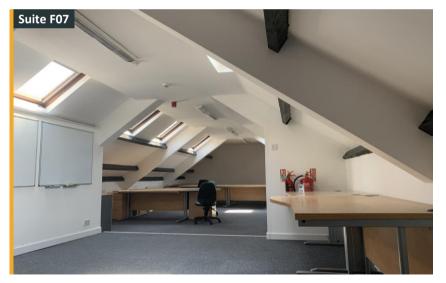

## Floor Areas & Rent

We understand the available office suites have the following net internal areas:

| Suite | m²    | ft² | Rent                               |
|-------|-------|-----|------------------------------------|
| F01   | 59.00 | 634 | £1,321 pcm<br>£15,850 per annum    |
| F04   | 32.50 | 350 | £729.16 pcm<br>£8,750 per annum    |
| F05   | 31.03 | 334 | £695.83 pcm<br>£8,350 per annum    |
| FO6   | 28.00 | 300 | £625.00 pcm<br>£7,500 per annum    |
| F07   | 79.00 | 850 | £1,770.83 pcm<br>£21,250 per annum |
| G03   | 21.27 | 229 | £477.08 pcm<br>£5,725 per annum    |