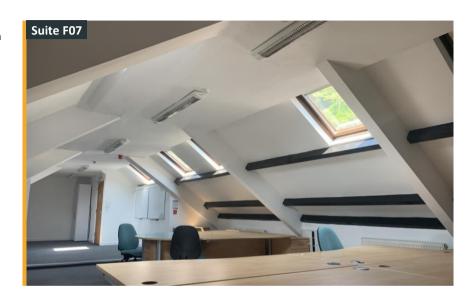

## Floor Areas & Rent

We understand the available office suites have the following net internal areas:

| Suite | m²    | ft² | Rent                               |
|-------|-------|-----|------------------------------------|
| F01   | 59.00 | 634 | £1,321 pcm<br>£15,850 per annum    |
| F04   | 32.50 | 350 | £729.16 pcm<br>£8,750 per annum    |
| F05   | 31.03 | 334 | £695.83 pcm<br>£8,350 per annum    |
| FO6   | 28.00 | 300 | £625.00 pcm<br>£7,500 per annum    |
| F07   | 79.00 | 850 | £1,770.83 pcm<br>£21,250 per annum |
| G03   | 21.27 | 229 | £477.08 pcm<br>£5,725 per annum    |