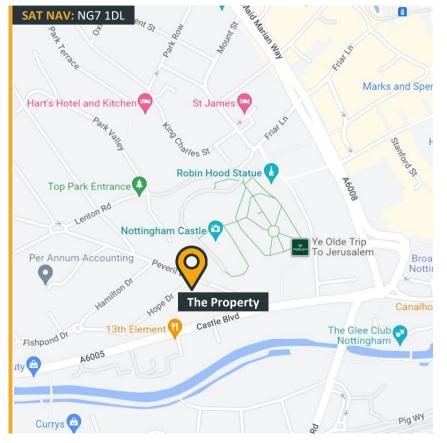

## Location

Hope Drive is located within the prestigious Nottingham Park Estate and within easy walking distance of the City Centre and major transport links. The property is within easy walking distance to Nottingham Railway Station, the Broad Marsh Bus Terminus and Shopping Centre, the NET Tram terminus, the Law Courts and Nottingham Castle.