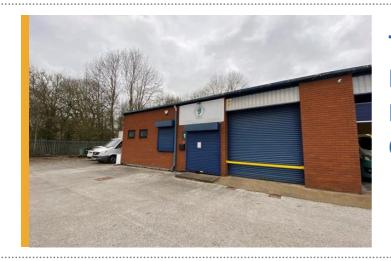

## TWO UNITS LET AT AMBER **BUSINESS CENTRE WITH A FURTHER TWO UNDER OFFER**

Amber Business Centre is a popular and well established distribution and manufacturing estate in Riddings, Alfreton, which can be easily accessed via the A38 and A610 dual carriageways linking the M1 motorway at Junction 28. Units on the estate range in size from 618ft<sup>2</sup> to circa 50,000ft<sup>2</sup>.

FHP Property Consultants are pleased to have recently completed the lettings of two small industrial/warehouse units at Amber Business Centre. Further to that, we have placed a further two units under offer in differing size ranges from 618ft<sup>2</sup> to 1,511ft<sup>2</sup>. The smaller of the two units was placed under offer before it hit the market showing the strength in demand for smaller units.

The specification on all units at Amber Business Centre includes; 3 phase power, roller shutter loading door, W/C facilities and parking.

We now only have three units left with sizes ranging from 1,131ft $^2$  to 1,272ft $^2$ .