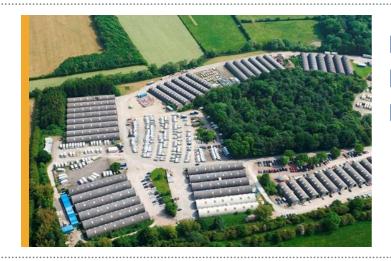

## FURTHER SUCCESS AT WEST HALLAM INDUSTRIAL ESTATE

FHP Property Consultants are delighted to announce the letting of EA17 land at West Hallam Industrial Estate. The site offered fenced hardstanding surfaced land. The unit is situated on the popular West Hallam Industrial Estate which covers 118 acres and includes 106 buildings totalling 1,280,000ft<sup>2</sup>. The estate is fully secured with CCTV and full perimeter fencing and benefits from 24/7 security.