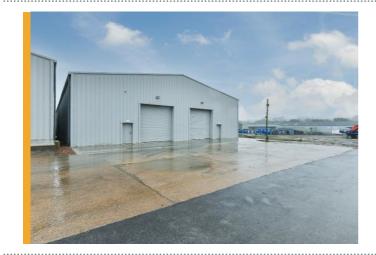

## NEW WAREHOUSE UNIT AT WEST HALLAM INDUSTRIAL ESTATE LET WITHIN A WEEK OF COMPLETION

West Hallam Industrial Estate covers 118 acres and includes over 100 buildings totalling some 1.28 million square feet. The estate is situated in Derbyshire, 7 miles north east of Derby and 10 miles west of Nottingham.

The industrial estate comprises a variety of buildings from former military Romney huts to 150,000ft<sup>2</sup> storage and distribution units. The owners of West Hallam Industrial Estate are committed to improving the quality of accommodation and have recently completed the construction of three new 12,000ft<sup>2</sup> industrial/warehouse units.

FHP Property Consultants are pleased to confirm the letting of the first of these units which completed shortly after the buildings were handed over.

Darran Severn of FHP Property Consultants comments: -

"The three new units at West Hallam Industrial Estate provide excellent warehouse accommodation, and I'm not surprised the first unit has already been let. They are competitively priced and are available to rent immediately. The tenants at West Hallam Industrial Estate also benefit from 24 hour gatehouse security and a solar farm.