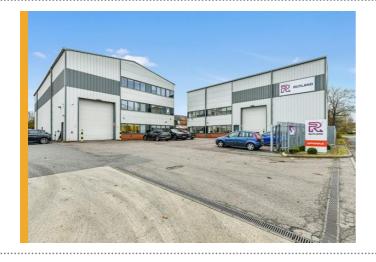

## RARE FREEHOLD UNITS IN CHESTERFIELD COMPRISING MODERN INDUSTRIAL/WAREHOUSE SPACE

FHP Property Consultants are delighted to bring to the market, Units 1 and 2 Whittington Way, Chesterfield, Derbyshire, S41 9AG.

The property is situated to the north of Chesterfield providing quick access to the A619 leading to Junction 30 of the M1 motorway. The premises comprise two detached industrial/warehouse units benefitting from clear span modern accommodation with good quality three storey offices. The accommodation totals 12,536ft² and benefits from a minimum 9.0 metre eaves.