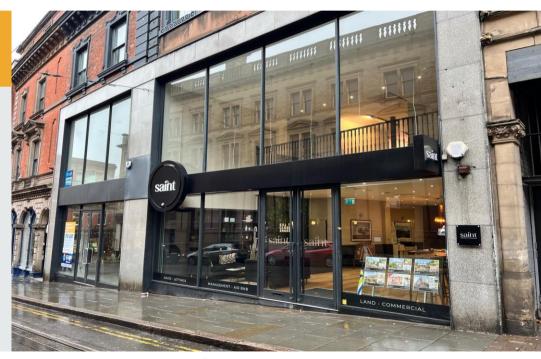

## Highly prominent city centre Class E unit available (subject to vacant possession)

#### Location

The property is located within the heart of Nottingham city on the established retail and leisure pitch of Victoria Street, Victoria Street is located a short distance from Clumber Street. High Street and Bridlesmith gate, the 100% prime retail pitch in the city.

## **The Property**

The property benefits from double height glass shop front, with ground floor and first floor sales. The second and third floor provide additional ancillary staff and storage accommodation.