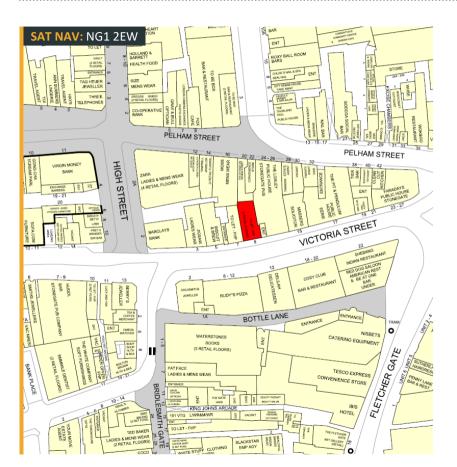

#### Location

The property is located within the heart of Nottingham city on the established retail and leisure pitch of Victoria Street, Victoria Street is located a short distance from Clumber Street. High Street and Bridlesmith gate, the 100% prime retail pitch in the city.