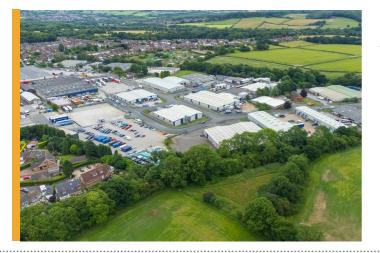

Amber Business Centre is a popular well established distribution and manufacturing estate in Riddings, Alfreton. The centre enjoys a prime location offering easy accessibility and convenience to businesses and visitors. It can be easily accessed via the A38 and A610 dual carriageways linking to the M1 motorway at Junction 28. Units on this estate range in size from 618ft<sup>2</sup> to circa 50,000ft<sup>2</sup>.

The specification on all units at Amber Business Centre includes: 3 phase power, roller shutter loading door, W/C facilities and parking.

We only have three units left with sizes ranging from 1,131ft<sup>2</sup> to 1,272ft<sup>2</sup> but with the demand for this size of unit and the interest we are having, they will not be around for long.