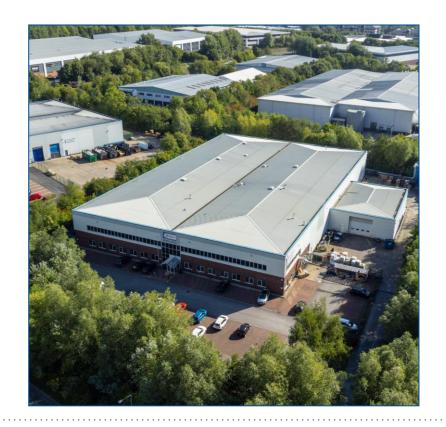

# September 2023

### Unit 1, Fulwood Rise, J28 M1

Sale on behalf of private investor

| Client:              | Private investor                                                                                                                                                                          |
|----------------------|-------------------------------------------------------------------------------------------------------------------------------------------------------------------------------------------|
| Type of Transaction: | Sale                                                                                                                                                                                      |
| Size:                | 41,010ft <sup>2</sup>                                                                                                                                                                     |
| Details:             | <ul> <li>Extensive warehouse with<br/>large yard and parking.</li> <li>Prime location adjoining J28<br/>M1.</li> <li>Off-market deal agreed with<br/>expanding local occupier.</li> </ul> |