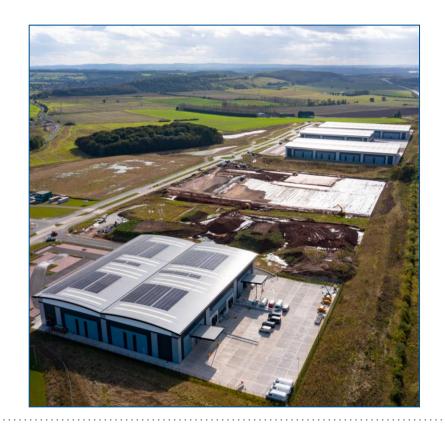

### October 2023

### Crosslink 646, Loughborough

Design & build deal on behalf of Rotherhill Developments

| Client:              | Rotherhill Developments                                                                                                                                                                                                                                                                                      |
|----------------------|--------------------------------------------------------------------------------------------------------------------------------------------------------------------------------------------------------------------------------------------------------------------------------------------------------------|
| Type of Transaction: | Letting                                                                                                                                                                                                                                                                                                      |
| Size:                | Circa 100,000ft <sup>2</sup>                                                                                                                                                                                                                                                                                 |
| Details:             | <ul> <li>After helping secure the purchase of this site, FHP were retained to act on behalf of the design &amp; build offering.</li> <li>This is the final of three deals secured completing the development.</li> <li>Units of circa 25,000ft², 40,000ft² and 100,000ft² built out and occupied.</li> </ul> |