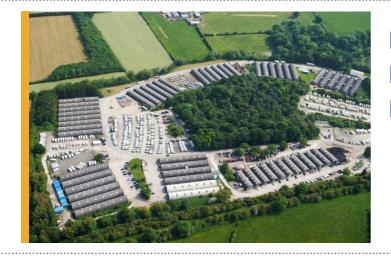

## DOUBLE-DEAL AT WEST HALLAM INDUSTRIAL ESTATE

FHP Property Consultants are happy to announce the successful lettings of two deals at West Hallam Industrial Estate. The transactions includes a Romney unit and 0.68 acres of hardstanding land adjacent to the estate. Situated 7 miles northeast of Derby and 10 miles west of Nottingham, West Hallam Industrial Estate enjoys excellent positioning with good connectivity to Junction 25 of the M1 motorway.

Spanning across 118 acres, totalling 128 million square feet, West Hallam Industrial Estate continues to be a popular trading estate for local and national occupiers. The recently secured Romney unit, comprising 6,500ft<sup>2</sup> of warehouse accommodation at a rent of £24,000 offers a price per sq. ft of £3.70, proving very affordable. Moreover, the 0.68-acre plot of hardstanding land adjacent to the site has also been secured at a price of £22,000 per acre which is very affordable given the lack of commercial land available in the region.