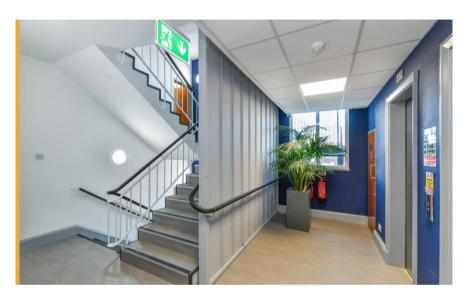

- Suspended ceiling incorporating Cat 2 lighting
- · Air conditioning throughout
- Trunking incorporating Cat 5 cabling
- · Carpet tiles throughout
- · Recently refurbished communal entrance areas
- Lift to all floors
- Refurbished WC facilities
- Kitchenette