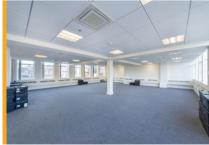

## **Description**

The property comprises an open plan fourth floor office suite, split floor plate opportunities are also available. with excellent views over the city of Nottingham. The space provides an open plan layout with the following specification:

- Suspended ceiling incorporating Cat 2 lighting
- · Air conditioning throughout
- Trunking incorporating Cat 5 cabling
- · Carpet tiles throughout
- · Recently refurbished communal entrance areas
- Lift to all floors
- Refurbished WC facilities
- Kitchenette