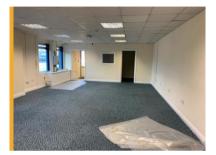

#### Description

The unit comprises a semi-detached warehouse of steel portal frame construction under a pitched roof, the warehouse providing the following specification:

- Cellular and open plan offices
- Solid concrete floors
- Lighting throughout
- Large electric roller shutter door
- 7.48m eaves rising to 9.69m at the apex
- 2x WCs
- 3 Phase power
- Roof lights
- Additional glazing to the front elevation
- Good car parking and yard space