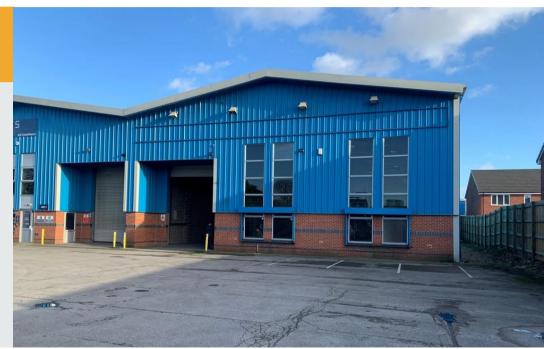

# **Excellent industrial unit with offices to front elevation on secure site in close proximity to J26 and J27 of M1**

**772.49m<sup>2</sup>** (8,315ft<sup>2</sup>)

- Clear span warehouse space
- 7.48m eaves rising to 9.6m eaves at apex
- Office to front elevation
- Electric roller shutter doors and security shutters
- Good car parking/outdoor space

#### Description

The unit comprises a semi-detached warehouse of steel portal frame construction under a pitched roof, the warehouse providing the following specification:

- Cellular and open plan offices
- Solid concrete floors
- Lighting throughout
- Large electric roller shutter door
- 7.48m eaves rising to 9.69m at the apex
- 2x WCs
- 3 Phase power
- Roof lights
- Additional glazing to the front elevation
- Good car parking and yard space