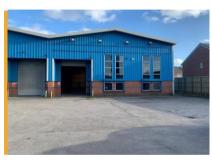

# **Excellent industrial unit with offices to front elevation on secure site in close proximity to J26 and J27 of M1**

**772.49m<sup>2</sup>** (8,315ft<sup>2</sup>)

- Clear span warehouse space
- 7.48m eaves rising to 9.6m eaves at apex
- Office to front elevation
- Electric roller shutter doors and security shutters
- Good car parking/outdoor space

#### Description

The unit comprises a semi-detached warehouse of steel portal frame construction under a pitched roof, the warehouse providing the following specification:

- Cellular and open plan offices
- Solid concrete floors
- Lighting throughout
- Large electric roller shutter door
- 7.48m eaves rising to 9.69m at the apex
- 2x WCs
- 3 Phase power
- Roof lights
- Additional glazing to the front elevation
- Good car parking and yard space