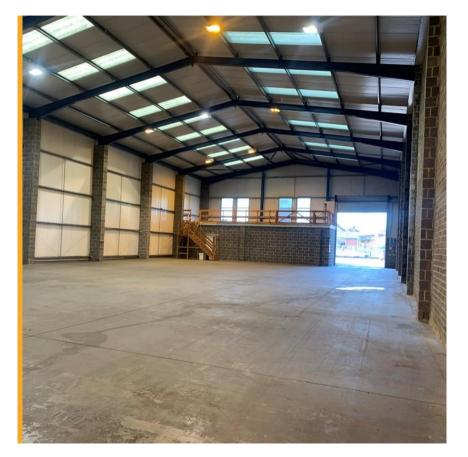

#### Description

The unit comprises a semi-detached warehouse of steel portal frame construction under a pitched roof, the warehouse providing the following specification:

- Cellular and open plan offices
- Solid concrete floors
- Lighting throughout
- Large electric roller shutter door
- 7.48m eaves rising to 9.69m at the apex
- 2x WCs
- 3 Phase power
- Roof lights
- Additional glazing to the front elevation
- Good car parking and yard space