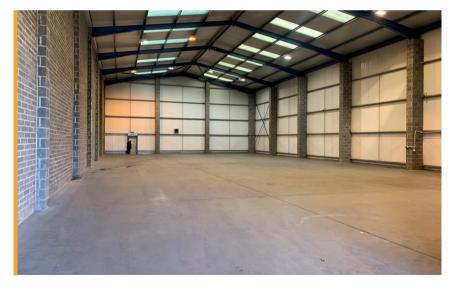

# **Excellent industrial unit with offices to front elevation on secure site in close proximity to J26 and J27 of M1**

**772.49m<sup>2</sup>** (8,315ft<sup>2</sup>)

- Clear span warehouse space
- 7.48m eaves rising to 9.6m eaves at apex
- Office to front elevation
- Electric roller shutter doors and security shutters
- Good car parking/outdoor space

#### Description

The unit comprises a semi-detached warehouse of steel portal frame construction under a pitched roof, the warehouse providing the following specification:

- Cellular and open plan offices
- Solid concrete floors
- Lighting throughout
- Large electric roller shutter door
- 7.48m eaves rising to 9.69m at the apex
- 2x WCs
- 3 Phase power
- Roof lights
- Additional glazing to the front elevation
- Good car parking and yard space