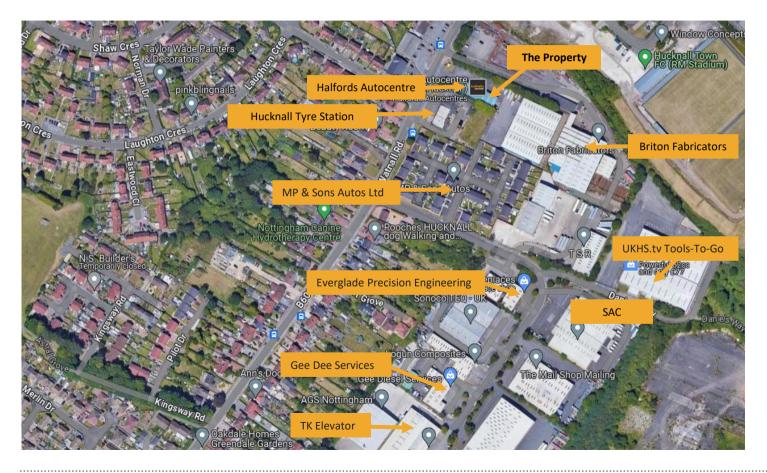

#### Location

The property benefits from good access at Junction 26 and 27 of the M1 motorway, sitting on the edge of Hucknall and accessed via the Hucknall bypass and Watnall Road.

The unit situated directly behind the Halfords site which is off Watnall Road and is a very established warehouse and distribution location filling the gap between Nottingham and north Nottingham.