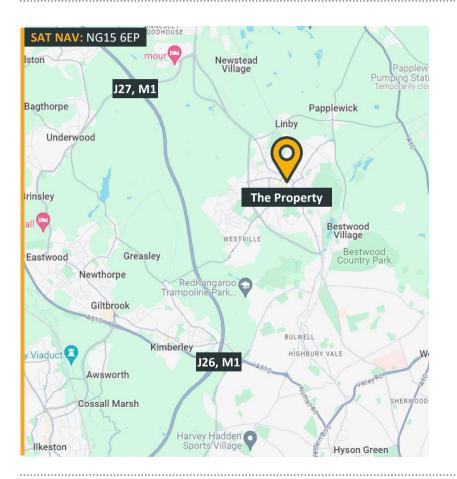

#### Location

The property benefits from good access at Junction 26 and 27 of the M1 motorway, sitting on the edge of Hucknall and accessed via the Hucknall bypass and Watnall Road.

The unit situated directly behind the Halfords site which is off Watnall Road and is a very established warehouse and distribution location filling the gap between Nottingham and north Nottingham.