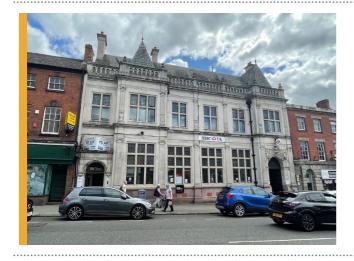

## LOUNGERS BANKS ON ASHBY-DE-LA-ZOUCH AS THEY SECURE FORMER HSBC

We are thrilled to announce Loungers have secured planning and listed buildings consent and assigned a new 15-year lease on 62-64 Market Street, former HSBC banking branch.

Extending to approximately 2,200ft<sup>2</sup> at a ground floor level, and providing an attractive enclosed garden area to the rear, Loungers are hoping to open pre-Christmas in this being seen as a hugely important boost to the town's leisure offer.