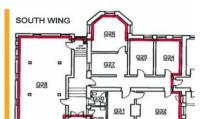

# **The Property**

The office comprises of a mixture of open plan accommodation with additional office and meeting rooms. Internally, the property benefits from:

- Self-contained entranceway
- Onsite canteen & outside recreational area
- LED ceiling lighting
- Gas central heating
- Kitchen
- W/C's
- 20 designated car parking spaces

## **Accommodation**

The property has the following approximate net internal floor area:

| GO24-GO32 Lockington Hall | m²  | ft²   |
|---------------------------|-----|-------|
| Total                     | 200 | 2,152 |