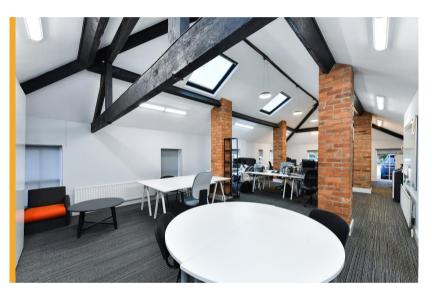

# **Modern office located within Lockington Hall Business Centre**

200m<sup>2</sup> (2,152ft<sup>2</sup>)

- High quality open plan accommodation
- Additional office and meeting rooms
- · Grade II listed building
- · Within 1 mile of J24 of M1 Motorway
- 20 on site parking spaces
- Available on new lease terms
- Rent £29,700 per annum

# **The Property**

The office comprises of a mixture of open plan accommodation with additional office and meeting rooms. Internally, the property benefits from:

- Self-contained entranceway
- Onsite canteen & outside recreational area
- LED ceiling lighting
- Gas central heating
- Kitchen
- W/C's
- 20 designated car parking spaces