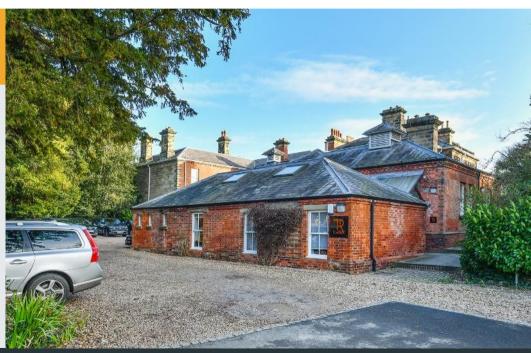

# **Modern office located within Lockington Hall Business Centre**

200m<sup>2</sup> (2,152ft<sup>2</sup>)

- High quality open plan accommodation
- Additional office and meeting rooms
- · Grade II listed building
- · Within 1 mile of J24 of M1 Motorway
- 20 on site parking spaces
- Available on new lease terms
- Rent £29,700 per annum

GO24 - GO32 Lockington Hall | Lockington | DE74 2RH

Location

The location is a short distance from the A50 (M1-M6 link) less than one mile from Junction 24 of the M1 motorway. East Midlands Airport is only 3 miles away and the village lies conveniently for the nearby cities of Nottingham, Derby & Leicester.

# **The Property**

The office comprises of a mixture of open plan accommodation with additional office and meeting rooms. Internally, the property benefits from:

- Self-contained entranceway
- Onsite canteen & outside recreational area
- LED ceiling lighting
- Gas central heating
- Kitchen
- W/C's
- 20 designated car parking spaces