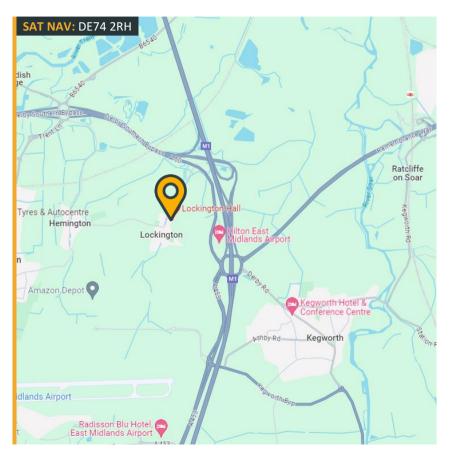

GO24 - GO32 Lockington Hall | Lockington | DE74 2RH

Location

The location is a short distance from the A50 (M1-M6 link) less than one mile from Junction 24 of the M1 motorway. East Midlands Airport is only 3 miles away and the village lies conveniently for the nearby cities of Nottingham, Derby & Leicester.