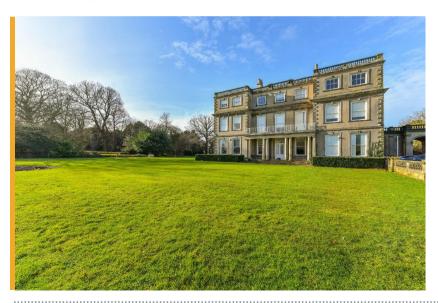

# **Modern office located within Lockington Hall Business Centre**

200m<sup>2</sup> (2,152ft<sup>2</sup>)

- High quality open plan accommodation
- Additional office and meeting rooms
- · Grade II listed building
- · Within 1 mile of J24 of M1 Motorway
- 20 on site parking spaces
- Available on new lease terms
- Rent £29,700 per annum

GO24 - GO32 Lockington Hall | Lockington | DE74 2RH

Location

The location is a short distance from the A50 (M1-M6 link) less than one mile from Junction 24 of the M1 motorway. East Midlands Airport is only 3 miles away and the village lies conveniently for the nearby cities of Nottingham, Derby & Leicester.