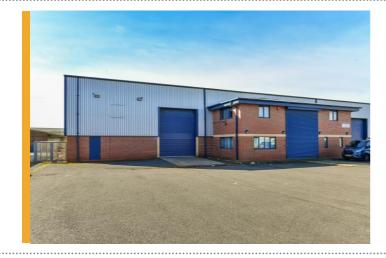

## MODERN INDUSTRIAL/ WAREHOUSE UNIT IN ILKESTON, WITHIN TEN MINUTES OF M1 MOTORWAY

On behalf of private clients, FHP Property Consultants are delighted to bring to the market a modern industrial/warehouse unit located on Manners Industrial Estate, Ilkeston, DE7 8EF.

The premises occupies a convenient position, within 10 minutes of Junction 26 of the M1 motorway. The accommodation provides 6,101 sq. ft of warehouse space with an additional 1,247 sq. ft mezzanine and 776 sq. ft of office space/ staff welfare facilities. Externally the property benefits from a roller shutter door, excellent yard space and car parking area.