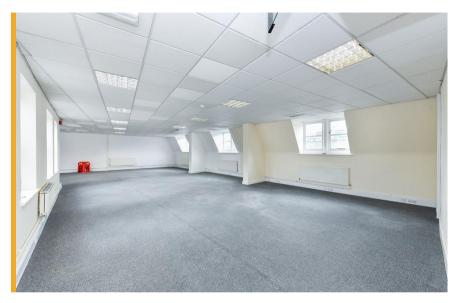

# **Description**

The property comprises a historic building fitted with office suites which benefits from the following specification:

- New carpet tiling throughout
- Suspended ceiling with Cat II Lighting
- Excellent natural light
- · Kitchen/breakout area
- Two generous meeting rooms
- Separate board room
- WC facilities
- · Gas fired central heating
- Open plan office space
- Communal entrance area just off Heathcoat Street