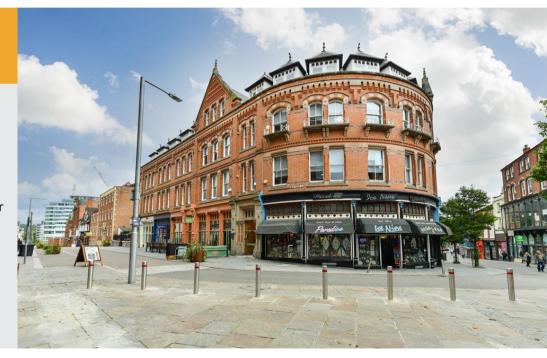

# Period office suite available in the heart of Hockley

### Location

The property is located on Heathcoat Street in Hockley, a short walk away from Nottingham's Market Square, an upcoming location within the City Centre. In the immediate vicinity, there is a surplus of convenient facilities including shops, bars and restaurants such as Mowgli, Rudy's Pizza, Sexy Mamma and more. The location is well served by public transport links with the NET tram stop and bus routes a short walk away.