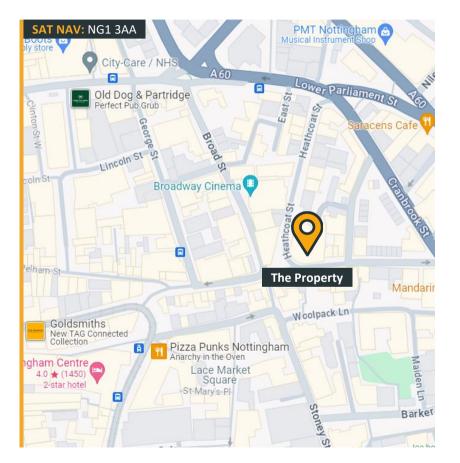

### Location

The property is located on Heathcoat Street in Hockley, a short walk away from Nottingham's Market Square, an upcoming location within the City Centre. In the immediate vicinity, there is a surplus of convenient facilities including shops, bars and restaurants such as Mowgli, Rudy's Pizza, Sexy Mamma and more. The location is well served by public transport links with the NET tram stop and bus routes a short walk away.