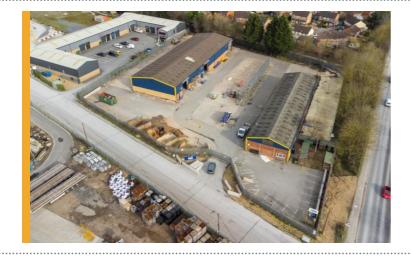

## 2 UNITS, 2 ACRES AVAILABLE TO BUY – SITE AND PREMISES FOR SALE IN NEWARK

It's not often we have the chance in this market, where opportunities to buy remain scarce, to market warehouses on a large securely fenced and gated site, but I am pleased to say Hawton Lane in Newark is a new instruction where we do have exactly that.

There are 2 detached warehouses on a site of just under 2 acres, the site is securely fenced and gated and ready to go, with the buildings being empty and available for immediate occupation.

Tim Gilbertson, Director of FHP Property Consultants, commented:

"I am very hopeful that we will have strong interest in this opportunity that I am just bringing to the market in Newark. A 2 acre site with 2 detached warehouses totalling 16,741ft² all on a securely fenced and gated site with main road prominence on the edge of Newark.