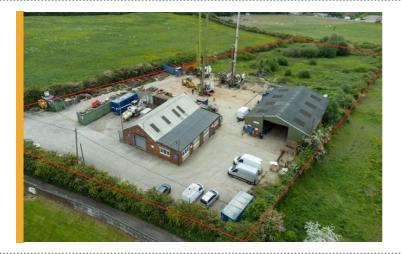

## 2.8 ACRE SITE SOLD IN NORTH EAST DERBYSHIRE BY FHP

On behalf of private clients, FHP Property Consultants are pleased to confirm the sale of Primrose Business Park, Whites Lane, Blackwell, Derbyshire, DE55 5GZ.

Primrose Business Park is located in Blackwell, Derbyshire approximately 1 mile from South Normanton and 3 miles from Junction 28 of the M1 motorway. The site comprises two detached commercial buildings totalling some 6,170ft<sup>2</sup>, set on 2 acres of land with approximately 1.4 acres being hard surfaced and the remainder being grassland.