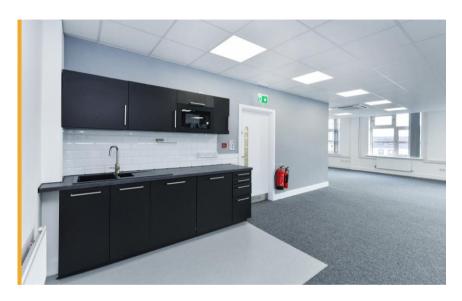

## **Description**

The property comprises the third floor office suite within The Clock Tower, a multi-occupied office building. The suite is to be subjected to a high quality refurbishment which will provide the following specification:

- Full redecoration throughout
- · Suspended ceilings with inset LED lighting
- · Heating and cooling system
- · Brand new kitchenette and WC facilities
- New flooring finishes throughout
- Passenger lift access
- · Excellent natural light