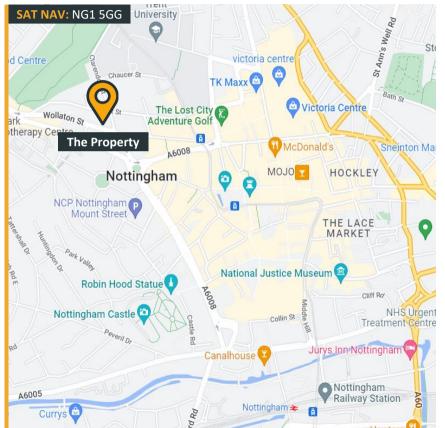

Third Floor | The Clock Tower | Talbot Street | Nottingham | NG1 5GG

Office To Let: 257m<sup>2</sup> (2,773ft<sup>2</sup>)

Location

The property is located on Talbot Street in Nottingham City Centre. By virtue of its location the property is in close proximity to numerous City Centre amenities including shops, bars and restaurants.

The property is also well accessible by road and public transport connections including the NET tram.