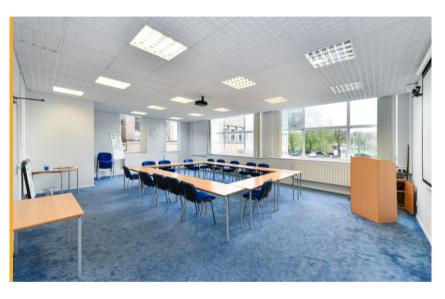

## **Description**

The property comprises an office building arranged over ground and first floor accommodation. The specification is as follows:

- · Open plan floor plates
- Cat 2 lighting
- · Air conditioning in part
- · Carpet tiles throughout
- WC and kitchen facilities available
- · Reception/entrance area
- · Car parking spaces available
- · Gas central fire heating system
- Trunking throughout leading to Cat 5 cabling