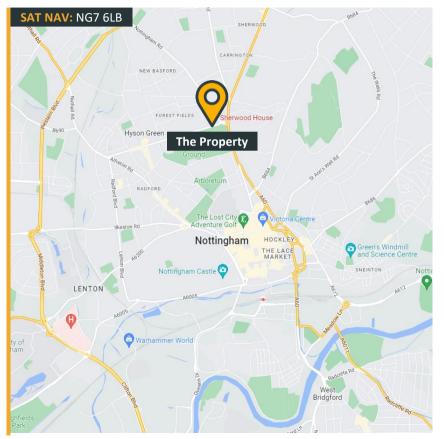

To Let: 21m<sup>2</sup> to 95m<sup>2</sup> (226ft<sup>2</sup> to 1.020ft<sup>2</sup>)

Location

The property is located just off Gregory Boulevard, a short distance from the A60 Interchange. By virtue of its location, the unit has a plethora of nearby amenities including shops, cafes, restaurants and bars amongst a mixture of professional services in close vicinity.

The property benefits from being in close proximity to Nottingham City Centre, just 3 miles north, with excellent transport links to the City Centre.

#### **EPC**

The EPC ratings are to be reassessed and will be provided in due course.

Sherwood House | 7 Gregory Boulevard | Forest Fields | Nottingham | NG7 6LB

To Let: 21m<sup>2</sup> to 95m<sup>2</sup> (226ft<sup>2</sup> to 1,020ft<sup>2</sup>)