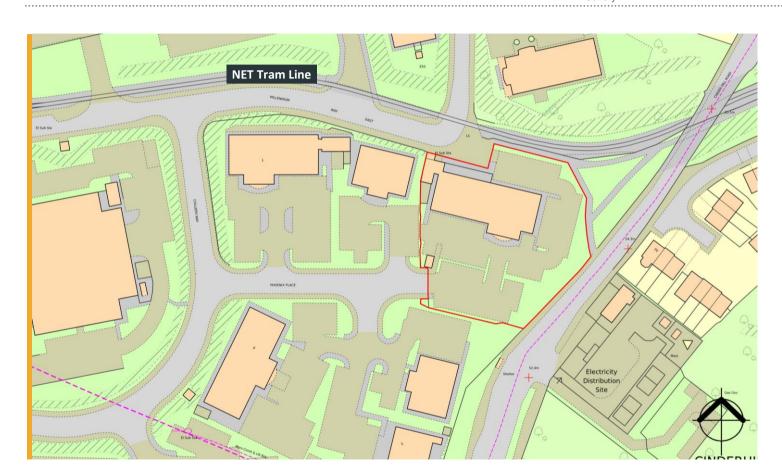

# **Description**

The property comprises of a three storey detached office building with a gated car park and 69 allocated spaces. The office includes air conditioning, an 8 person lift and two staircases with WCs available on all floors.

#### **Tenure**

The property is available on a freehold basis with full vacant possession.