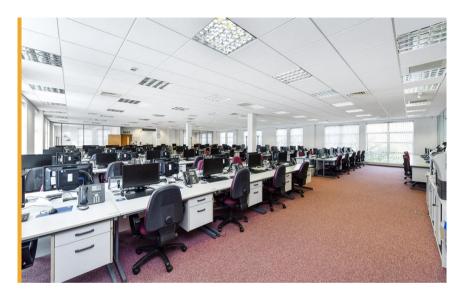

# **Description**

The property comprises of a three storey detached office building with a gated car park and 69 allocated spaces. The office includes air conditioning, an 8 person lift and two staircases with WCs available on all floors.

Internally, the ground floor comprises a front reception area with individual offices and meeting rooms. The first and second floors comprises predominantly open plan office accommodation with kitchen and welfare facilities as each level.