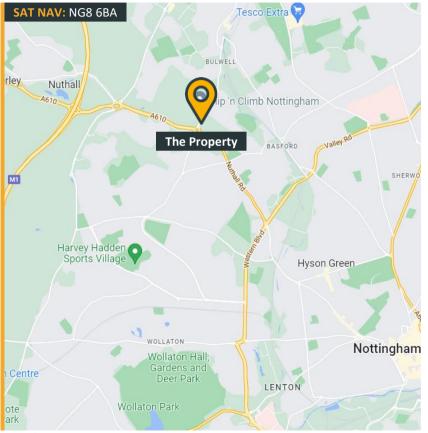

#### Location

Phoenix House is located on the well-established Phoenix Business Park, situated around 4 miles north of Nottingham City Centre. Phoenix Business Park is just off the A610 close to Junction 26 of the M1 Motorway. The NET tram and Park & Ride is within walking distance, offering quick and easy access into the Nottingham City Centre and Nottingham Train Station.