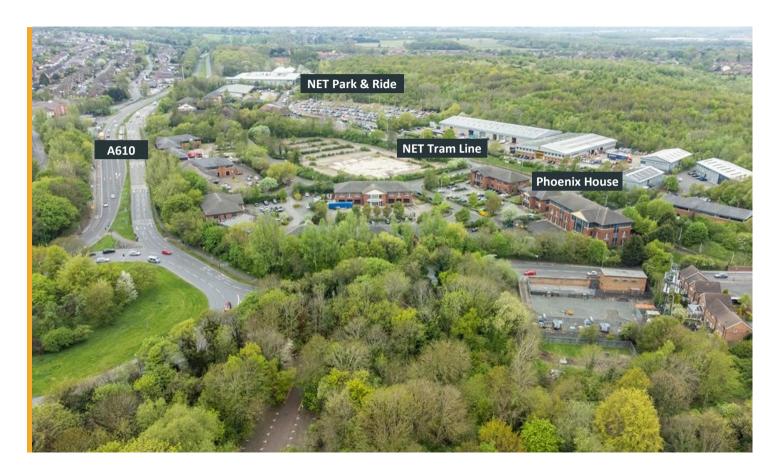

#### Location

Phoenix House is located on the well-established Phoenix Business Park, situated around 4 miles north of Nottingham City Centre. Phoenix Business Park is just off the A610 close to Junction 26 of the M1 Motorway. The NET tram and Park & Ride is within walking distance, offering quick and easy access into the Nottingham City Centre and Nottingham Train Station.

The business park includes amenities such as Premier Inn, Beefeater Restaurant and a good range of convenience facilities nearby.