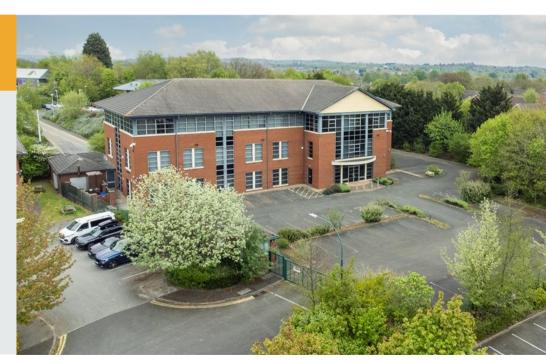

# Detached freehold office building on a secure and gated site on the established Phoenix Business Park

**1,562m<sup>2</sup>** (16,809ft<sup>2</sup>)

- REDUCED PRICE
- · Well established business park location
- · Excellent public transport links
- Quick access to J26, M1 and Nottingham City Centre
- Adjacent to NET tram stop and park and ride
- · Gated site with 69 parking spaces
- Available immediately with full vacant possession
- Suitable for educational / R&D and medical uses (STP)

Phoenix House | Unit C Phoenix Business Park | Nottingham | NG8 6BA

Office For Sale: 1,562m<sup>2</sup> (16,809ft<sup>2</sup>)

#### Location

Phoenix House is located on the well-established Phoenix Business Park, situated around 4 miles north of Nottingham City Centre. Phoenix Business Park is just off the A610 close to Junction 26 of the M1 Motorway. The NET tram and Park & Ride is within walking distance, offering quick and easy access into the Nottingham City Centre and Nottingham Train Station.

# **Description**

The property comprises of a three storey detached office building with a gated car park and 69 allocated spaces. The office includes air conditioning, an 8 person lift and two staircases with WCs available on all floors.