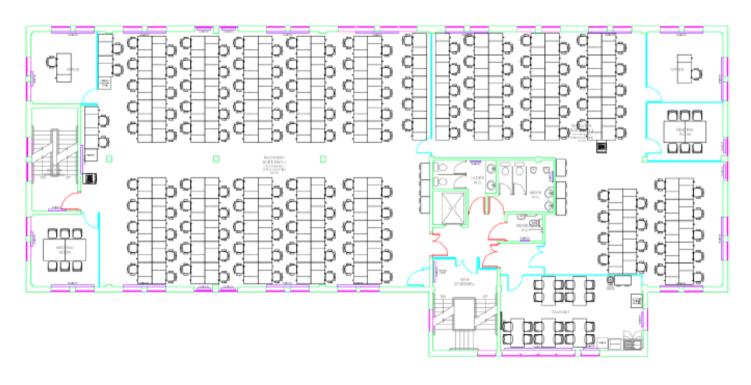

# **Floor Plans**

Phoenix House | Unit C Phoenix Business Park | Nottingham | NG8 6BA
Office For Sale: 1,562m<sup>2</sup> (16,809ft<sup>2</sup>)

Phoenix House | Unit C Phoenix Business Park | Nottingham | NG8 6BA