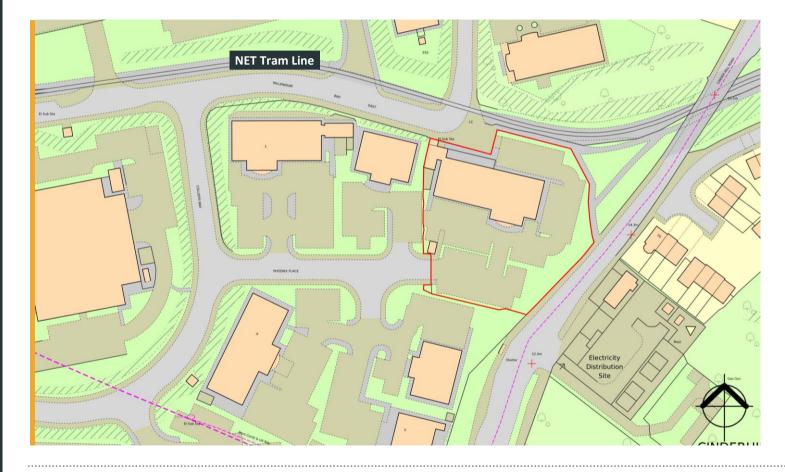

# Description

The property comprises of a three storey detached office building with a gated car park and 69 allocated spaces. The office includes air conditioning, an 8 person lift and two staircases with WCs available on all floors.

Internally, the ground floor comprises a front reception area with individual offices and meeting rooms. The first and second floors comprises predominantly open plan office accommodation with kitchen and welfare facilities as each level.