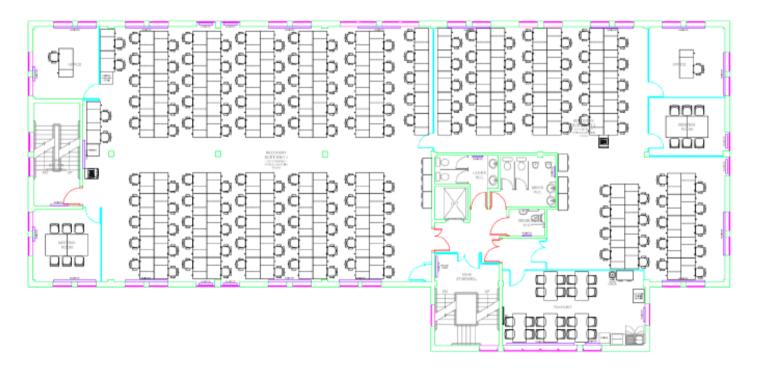

## **Floor Plans**

Phoenix House | Unit C Phoenix Business Park | Nottingham | NG8 6BA

Office For Sale: 1,562m<sup>2</sup> (16,809ft<sup>2</sup>)

Phoenix House | Unit C Phoenix Business Park | Nottingham | NG8 6BA