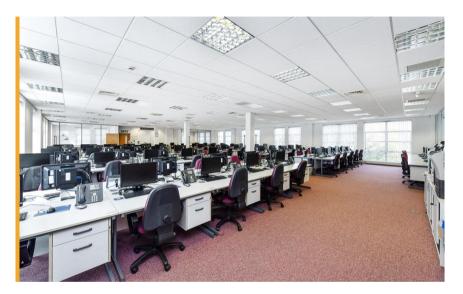

# Description

The property comprises of a three storey detached office building with a gated car park and 69 allocated spaces. The office includes air conditioning, an 8 person lift and two staircases with WCs available on all floors.

Internally, the ground floor comprises a front reception area with individual offices and meeting rooms. The first and second floors comprises predominantly open plan office accommodation with kitchen and welfare facilities as each level.