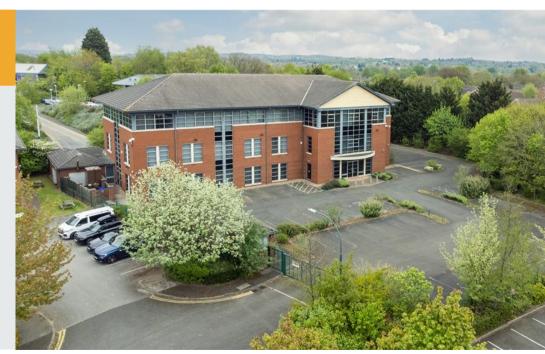

# Detached freehold office building on a secure and gated site on the established Phoenix Business Park

**1,562m<sup>2</sup>** (16,809ft<sup>2</sup>)

#### Location

Phoenix House is located on the well-established Phoenix Business Park, situated around 4 miles north of Nottingham City Centre. Phoenix Business Park is just off the A610 close to Junction 26 of the M1 Motorway. The NET tram and Park & Ride is within walking distance, offering quick and easy access into the Nottingham City Centre and Nottingham Train Station.

# Description

The property comprises of a three storey detached office building with a gated car park and 69 allocated spaces. The office includes air conditioning, an 8 person lift and two staircases with WCs available on all floors.