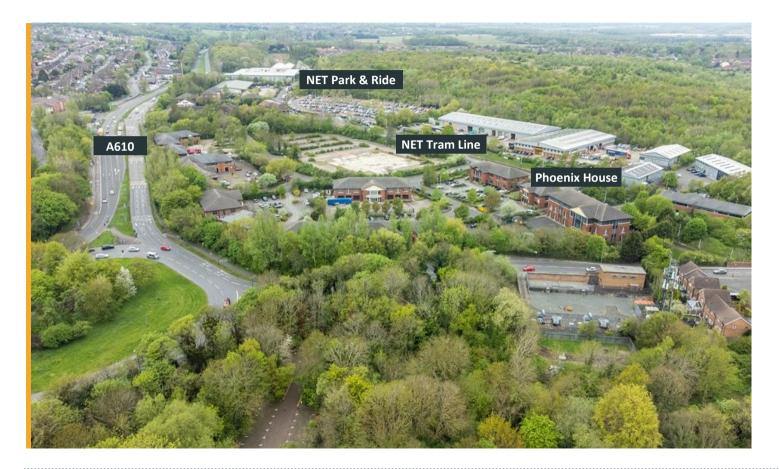

#### Location

Phoenix House is located on the well-established Phoenix Business Park, situated around 4 miles north of Nottingham City Centre. Phoenix Business Park is just off the A610 close to Junction 26 of the M1 Motorway. The NET tram and Park & Ride is within walking distance, offering quick and easy access into the Nottingham City Centre and Nottingham Train Station.

The business park includes amenities such as Premier Inn, Beefeater Restaurant and a good range of convenience facilities nearby.