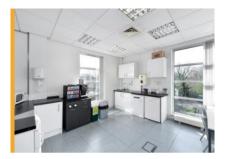

Internally, the ground floor comprises a front reception area with individual offices and meeting rooms. The first and second floors comprises predominantly open plan office accommodation with kitchen and welfare facilities as each level.