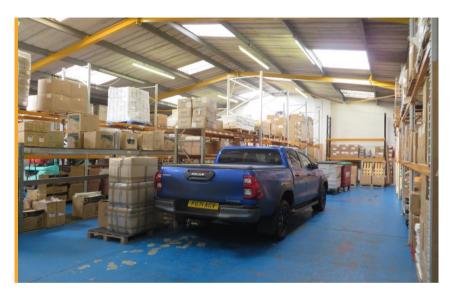

## **Description**

The property benefits from a front trade counter with car parking and yard space. Internally, the property benefits from a good quality internal office layout as well as a clear span warehouse. The property benefits from the following specification and features:

- · LED lighting
- · Prominent trade counter position
- Kitchen point
- · Good quality WC provisions
- · 4.7 metre eaves height
- 1 level loading roller shutter door
- · 4 marked car parking spaces
- Intruder alarm