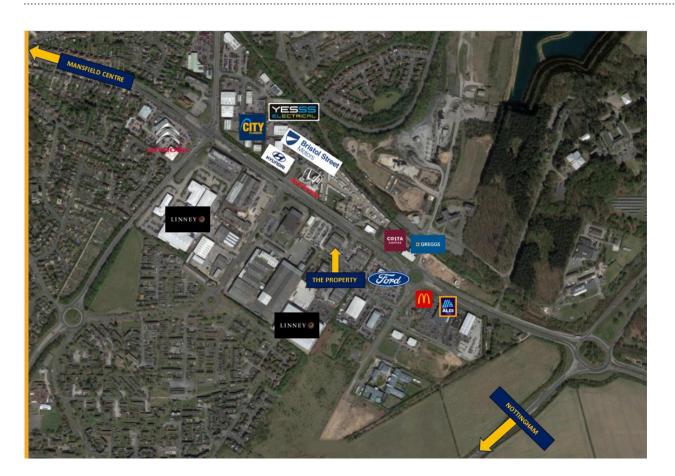

### Location

The property is located prominently on the corner of Anglia Way fronting onto Southwell Road West (A6191). The property benefits from excellent arterial road links including the A617, A60, A1 and A38. The M1 motorway is just 9 miles to the west and the A1 is 16 miles to the east. Mansfield City Centre can be accessed within a 10 minute drive and Nottingham City Centre inside a half an hour drive time.