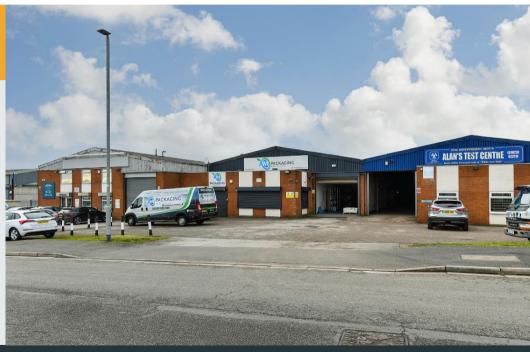

### Location

The property is located prominently on the corner of Anglia Way fronting onto Southwell Road West (A6191). The property benefits from excellent arterial road links including the A617, A60, A1 and A38. The M1 motorway is just 9 miles to the west and the A1 is 16 miles to the east. Mansfield City Centre can be accessed within a 10 minute drive and Nottingham City Centre inside a half an hour drive time.

Unit 5 | Anglia Way Industrial Estate | Mansfield | Nottinghamshire | NG18 4LP Industrial Unit To Let: 572.6m<sup>2</sup> (6,163ft<sup>2</sup>)