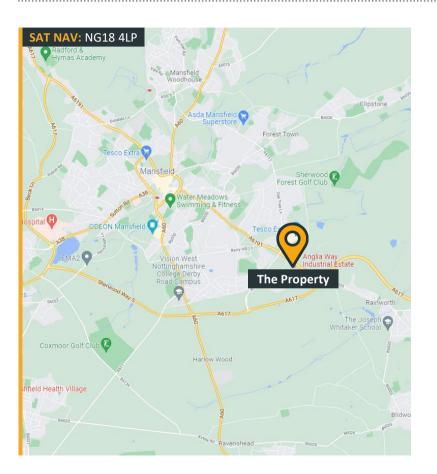

### Location

The property is located prominently on the corner of Anglia Way fronting onto Southwell Road West (A6191). The property benefits from excellent arterial road links including the A617, A60, A1 and A38. The M1 motorway is just 9 miles to the west and the A1 is 16 miles to the east. Mansfield City Centre can be accessed within a 10 minute drive and Nottingham City Centre inside a half an hour drive time.

Unit 5 | Anglia Way Industrial Estate | Mansfield | Nottinghamshire | NG18 4LP Industrial Unit To Let: 572.6m<sup>2</sup> (6,163ft<sup>2</sup>)