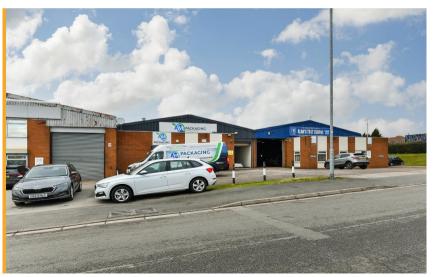

# Prominent roadside trade counter with additional warehousing and office space

**572.6m<sup>2</sup>** (6,163ft<sup>2</sup>)

- Excellent trade counter position fronting onto Southwell Road West
- Clear span warehouse space with good quality internal offices
- Surrounding occupiers include Costa, Greggs, McDonalds, Aldi and more
- Excellent road links including access to A60, A38, M1 and A1

## **Description**

The property benefits from a front trade counter with car parking and yard space. Internally, the property benefits from a good quality internal office layout as well as a clear span warehouse. The property benefits from the following specification and features: