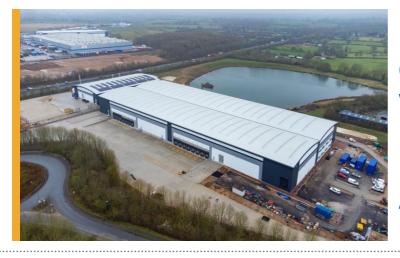

The last development on Dove Valley Park saw 196,000ft² built and there are currently two further speculatively built industrial/distribution units comprising 113,000ft² and 152,000ft² under construction. With practical completion imminent, international real estate firm Hines have appointed FHP Property Consultants as joint agents with Cushman & Wakefield on the scheme.

The three units provide high class new industrial and logistics space benefiting from an impressive specification including 12m eaves, dock level and level access doors, PV ready frame, EV car parking spaces, 55m service yard and a 500 - 750 kVA electrical supply with the ability to upgrade.