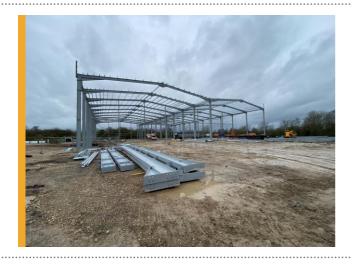

THE STEEL FRAMES ARE UP AT DOVE WAY UTTOXETER, A NEW TWO UNIT INDUSTRIAL/LOGISTICS DEVELOPMENT ON THE A50

Construction has commenced at Dove Way, Uttoxeter, a new industrial/logistics site developed by PMW Property. Dove Way comprises two new industrial/logistics units comprising 37,000ft² and 113,000ft².

The units will be available for occupation later this year and are available to purchase or lease.

Joint agents Darran Severn of FHP Property Consultants and Phil Randle of Salloway commented:

"You cannot miss this structure as you drive along the A50, Uttoxeter and it is great to see the steel frames going up so quickly. Uttoxeter is a well connected location close to Stoke, Derby and Burton. This is an exciting development for Uttoxeter and the region and the units themselves would equally suit a logistics or manufacturing business.