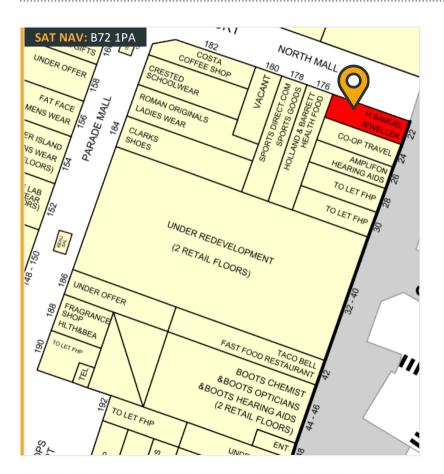

Unit 22 Gracechurch Shopping Centre | Sutton Coldfield | B72 1PA

Shop To Let: 78.13m<sup>2</sup> (841ft<sup>2</sup>) Location