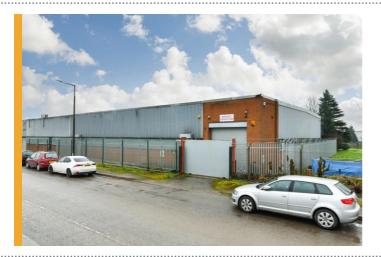

## INDUSTRIAL/WAREHOUSE UNIT AVAILABLE IN WELL-ESTABLISHED INDUSTRIAL LOCATION

On behalf of private clients, FHP Property Consultants are delighted to bring to the market a good quality industrial/warehouse unit located in Garnham Close, Cotes Park Lane, Alfreton.

The premises occupy a convenient position within minutes of Junction 28 of the M1 motorway and close to both Nottingham and Derby city centres, being 16 miles away. The accommodation provides 7,955ft<sup>2</sup> of warehouse space with office space and additional storage rooms. Externally, the property benefits from a roller shutter door and allocated parking.