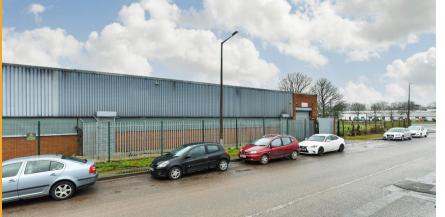

# Industrial/warehouse unit within minutes of Junction 28 of the M1 Motorway

**739m²** (7,955ft²)

- · Clear span warehouse accommodation
- · One full height roller shutter door
- Office space with staff welfare facilities
- Additional storage rooms
- Excellent access to the A38 and Junction 28 of the M1 motorway
- Immediately available on new lease terms
- Rent £50,000 per annum exclusive

Warehouse 1 | Garnham Close | Somercotes | Alfreton | Derbyshire | DE55 4QH

To Let: 739m<sup>2</sup> (7,955ft<sup>2</sup>)

Location

Warehouse 1 is located just off Cotes Park Lane in Alfreton, a well-established industrial and distribution location which is accessed directly off the A38, providing dual carriageway access to Junction 28 of the M1. Mansfield is approximately 9 miles away and both Derby and Nottingham are 16 miles away.

## **Property**

The property comprises a modern industrial/ warehouse unit providing clear span accommodation, office space and additional storage rooms.

The total specification includes:-

- 3 phase power
- Concrete flooring
- One roller shutter door
- LED lighting
- Office space
- Kitchenette
- W/C facilities
- Allocated car parking