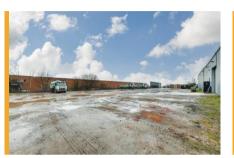

# Industrial/warehouse unit within minutes of Junction 28 of the M1 Motorway

**739m²** (7,955ft²)

- · Clear span warehouse accommodation
- · One full height roller shutter door
- Office space with staff welfare facilities
- Additional storage rooms
- Excellent access to the A38 and Junction 28 of the M1 motorway
- Immediately available on new lease terms
- Rent £50,000 per annum exclusive

Warehouse 1 | Garnham Close | Somercotes | Alfreton | Derbyshire | DE55 4QH

To Let: 739m<sup>2</sup> (7,955ft<sup>2</sup>)

Location

Warehouse 1 is located just off Cotes Park Lane in Alfreton, a well-established industrial and distribution location which is accessed directly off the A38, providing dual carriageway access to Junction 28 of the M1. Mansfield is approximately 9 miles away and both Derby and Nottingham are 16 miles away.

## **Property**

The property comprises a modern industrial/ warehouse unit providing clear span accommodation, office space and additional storage rooms.

The total specification includes:-

- 3 phase power
- Concrete flooring
- One roller shutter door
- LED lighting
- Office space
- Kitchenette
- W/C facilities
- Allocated car parking