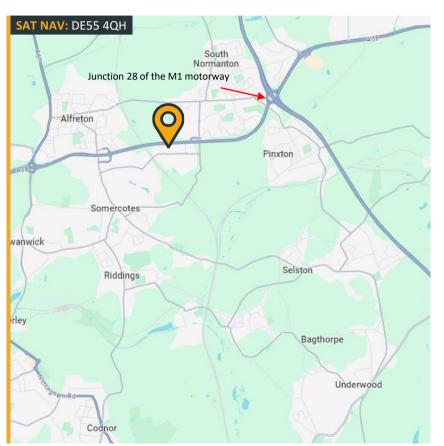

Warehouse 1 | Garnham Close | Somercotes | Alfreton | Derbyshire | DE55 4QH

To Let: 739m<sup>2</sup> (7,955ft<sup>2</sup>)

Location

Warehouse 1 is located just off Cotes Park Lane in Alfreton, a well-established industrial and distribution location which is accessed directly off the A38, providing dual carriageway access to Junction 28 of the M1. Mansfield is approximately 9 miles away and both Derby and Nottingham are 16 miles away.