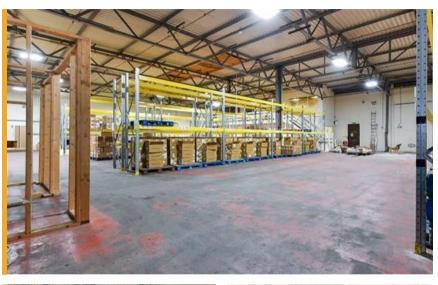

## **Property**

The property comprises a modern industrial/ warehouse unit providing clear span accommodation, office space and additional storage rooms.

The total specification includes:-

- 3 phase power
- Concrete flooring
- One roller shutter door
- LED lighting
- Office space
- Kitchenette
- W/C facilities
- Allocated car parking

### **Accommodation**

The property provides the following approximate gross internal floor area:

| Warehouse 1                         | M²  | Ft²   |
|-------------------------------------|-----|-------|
| Warehouse                           | 626 | 6,738 |
| Ground floor storage/ancillary room | 52  | 560   |
| First Floor offices                 | 61  | 656   |
| Total                               | 739 | 7,955 |