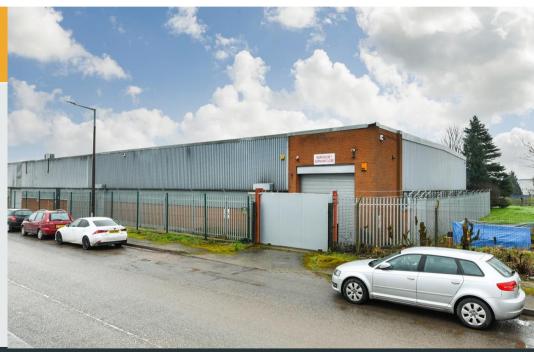

Warehouse 1 | Garnham Close | Somercotes | Alfreton | Derbyshire | DE55 4QH

To Let: 739m<sup>2</sup> (7,955ft<sup>2</sup>)

Location

Warehouse 1 is located just off Cotes Park Lane in Alfreton, a well-established industrial and distribution location which is accessed directly off the A38, providing dual carriageway access to Junction 28 of the M1. Mansfield is approximately 9 miles away and both Derby and Nottingham are 16 miles away.

## **Property**

The property comprises a modern industrial/ warehouse unit providing clear span accommodation, office space and additional storage rooms.

The total specification includes:-

- 3 phase power
- Concrete flooring
- One roller shutter door
- LED lighting
- Office space
- Kitchenette
- W/C facilities
- Allocated car parking