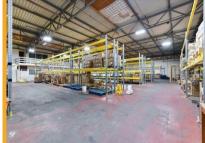

## **Property**

The property comprises a modern industrial/ warehouse unit providing clear span accommodation, office space and additional storage rooms.

The total specification includes:-

- 3 phase power
- Concrete flooring
- One roller shutter door
- LED lighting
- Office space
- Kitchenette
- W/C facilities
- Allocated car parking

### **Accommodation**

The property provides the following approximate gross internal floor area:

| Warehouse 1                         | M²  | Ft²   |
|-------------------------------------|-----|-------|
| Warehouse                           | 626 | 6,738 |
| Ground floor storage/ancillary room | 52  | 560   |
| First Floor offices                 | 61  | 656   |
| Total                               | 739 | 7,955 |