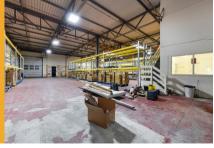

## **Property**

The property comprises a modern industrial/ warehouse unit providing clear span accommodation, office space and additional storage rooms.

The total specification includes:-

- 3 phase power
- Concrete flooring
- One roller shutter door
- LED lighting
- Office space
- Kitchenette
- W/C facilities
- Allocated car parking

### **Accommodation**

The property provides the following approximate gross internal floor area:

| Warehouse 1                         | M²  | Ft²   |
|-------------------------------------|-----|-------|
| Warehouse                           | 626 | 6,738 |
| Ground floor storage/ancillary room | 52  | 560   |
| First Floor offices                 | 61  | 656   |
| Total                               | 739 | 7,955 |