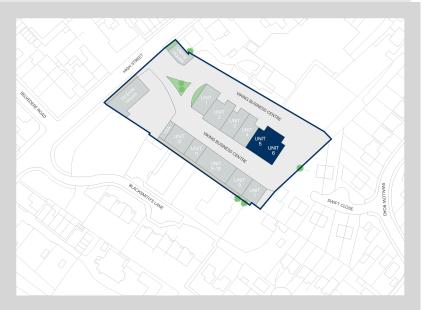

#### Location

Viking Business Centre is situated off the A511 High Street, Woodville, close to its junction with the A514. Woodville is well located approximately 6 miles south east of Burton on Trent and 4 miles west of Ashby and J13 of the A42

## Accommodation:

| Unit   | Property Type | Size (sq ft) | Size (sq m) | Availability |
|--------|---------------|--------------|-------------|--------------|
| Unit 5 | Warehouse     | 1,732        | 161         | 13/05/2024   |
| Unit 6 | Warehouse     | 1,574        | 146         | Immediately  |
| Total  |               | 3,306        | 307         |              |