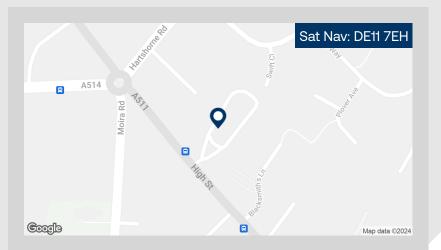

#### Location

Viking Business Centre is situated off the A511 High Street, Woodville, close to its junction with the A514. Woodville is well located approximately 6 miles south east of Burton on Trent and 4 miles west of Ashby and J13 of the A42