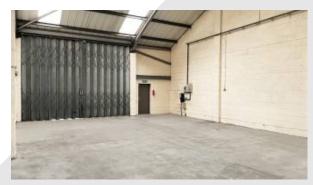

## Description

Undergoing refurbishment. The premises comprise a mid terraced industrial/warehouse unit of steel portal frame construction and provides clear span warehouse accommodation.