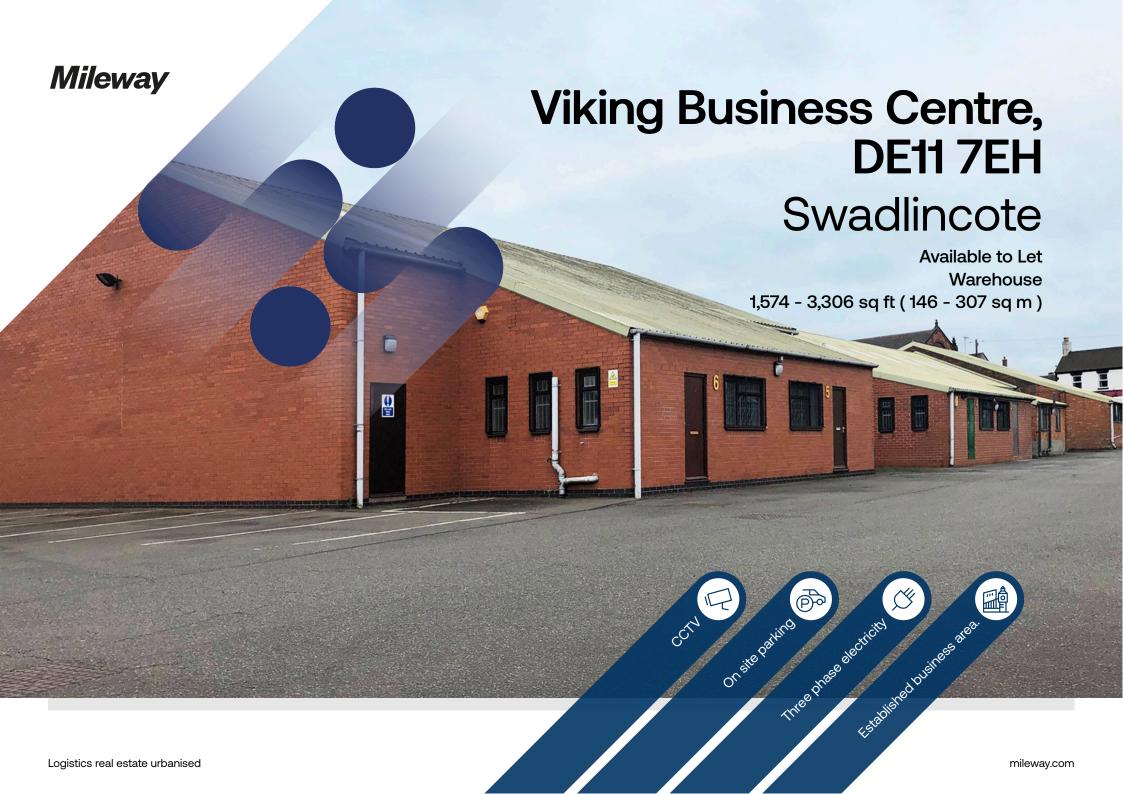

# Viking Business Centre, DE11 7EH

High Street Swadlincote DE11 7EH

## Description

Undergoing refurbishment. The premises comprise a mid terraced industrial/warehouse unit of steel portal frame construction and provides clear span warehouse accommodation.