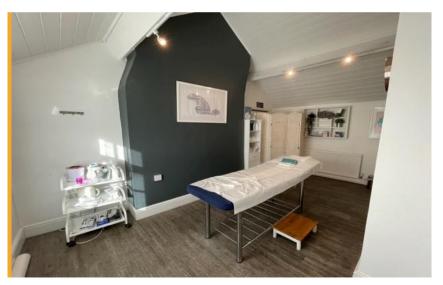

The property is currently fitted as a beauty salon with individual treatment rooms but could be opened up to provide more open plan accommodation.

**Shop To Let: 205.22m²** (2,209ft²)

#### **Accommodation**

The property comprises the following approximate areas:-

| Floor        | m²     | ft²   |
|--------------|--------|-------|
| Ground Floor | 49.05  | 528   |
| First Floor  | 49.52  | 533   |
| Second Floor | 61.04  | 657   |
| Basement     | 45.61  | 491   |
| Total        | 205.22 | 2,209 |