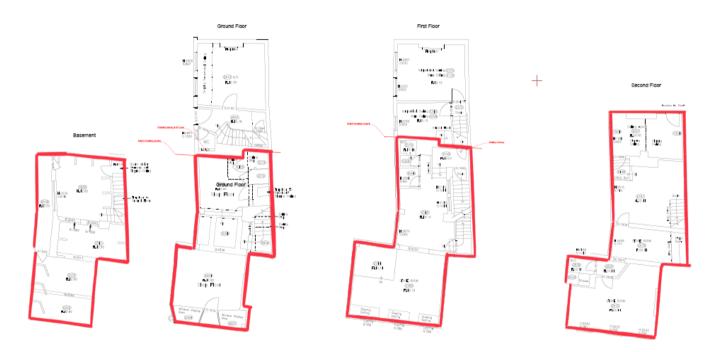

#### **Accommodation**

The property comprises the following approximate areas:-

| Floor        | m²     | ft²   |
|--------------|--------|-------|
| Ground Floor | 49.05  | 528   |
| First Floor  | 49.52  | 533   |
| Second Floor | 61.04  | 657   |
| Basement     | 45.61  | 491   |
| Total        | 205.22 | 2,209 |