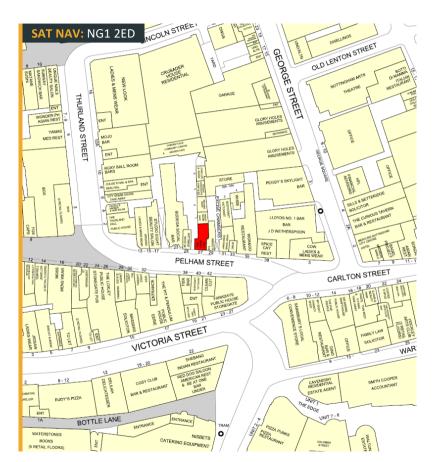

#### Location

The property is situated in the heart of Nottingham city centre in one of Nottingham's most sought-after locations of Pelham Street. Pelham Street is a busy pedestrianised street which links the 100% prime pitches of Clumber Street, High Street and Long Row with the vibrant Hockley area of the city.