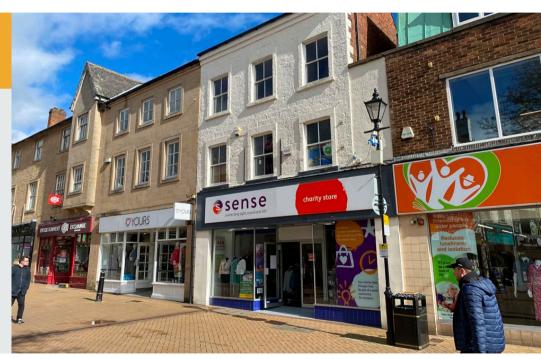

# Prominent retail unit in prime town centre location

**42 Westgate |** Mansfield | Nottinghamshire | NG18 1RS

Shop To Let: 92.71m<sup>2</sup> (998ft<sup>2</sup>)

The property is situated on Westgate, the prime pedestrianised retail pitch in the town centre alongside being a short distance from the market square which hosts the towns open market. Nearby occupiers include M&S, WH Smith, New Look and Costa Coffee.