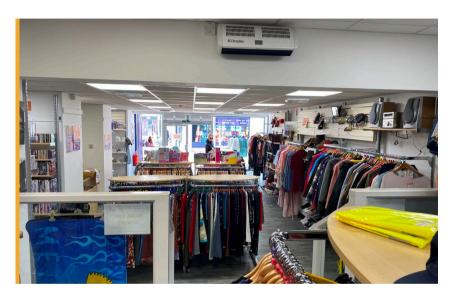

## **The Property**

This property is a three storey mid terraced retail unit of brick construction with a pitched tiled roof. The ground floor benefits from a fully glazed frontage with recessed entrance and a relatively open plan sales area fitted with a suspended celling with recessed LED lighting. The stairs at the rear lead to a half landing which contains a small kitchenette of further staff welfare facilities.