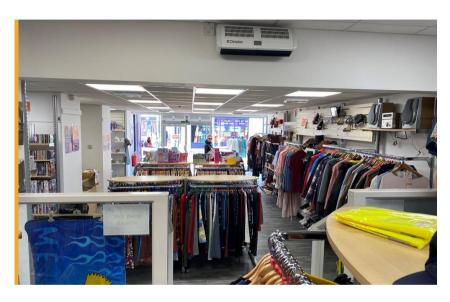

# **The Property**

This property is a three storey mid terraced retail unit of brick construction with a pitched tiled roof. The ground floor benefits from a fully glazed frontage with recessed entrance and a relatively open plan sales area fitted with a suspended celling with recessed LED lighting. The stairs at the rear lead to a half landing which contains a small kitchenette of further staff welfare facilities.