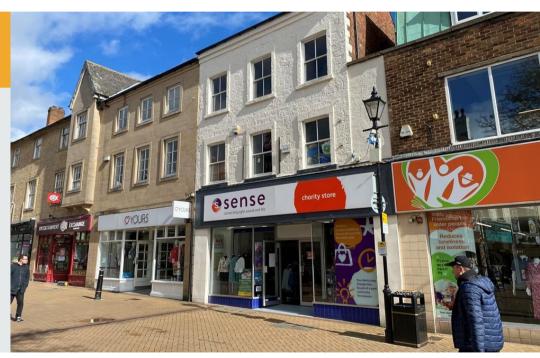

The property is situated on Westgate, the prime pedestrianised retail pitch in the town centre alongside being a short distance from the market square which hosts the towns open market. Nearby occupiers include M&S, WH Smith, New Look and Costa Coffee.

# **The Property**

This property is a three storey mid terraced retail unit of brick construction with a pitched tiled roof. The ground floor benefits from a fully glazed frontage with recessed entrance and a relatively open plan sales area fitted with a suspended celling with recessed LED lighting. The stairs at the rear lead to a half landing which contains a small kitchenette of further staff welfare facilities.