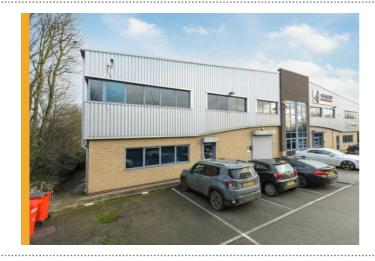

## HYBIRD / OFFICE UNIT AVAILABLE WITHIN MINUTES REACH OF COLWICK

FHP Property Consultants are pleased to bring to market Unit 7 Chase Park, which consists of a two storey office building suitable for both hybrid and office use. The property is available on both leasehold and freehold options and it benefits from excellent access to both Nottingham City Centre, West Bridgford and Colwick providing a plethora of amenities. The former hybrid unit has a level loading access door installed on the ground floor providing the opportunity to reinstate it to warehouse space. Alternatively, the ground floor has recently undergone a refurbishment providing good quality office space, with additional open plan office space on the first floor. It also benefits from substantial parking, positioned within a Cul-de-Sac allowing further spaces available. There are currently two self-contained entrances for both floors making it suitable for a variety of uses (STP) and the opportunity for the suites to be split per floor.

7 Chase Park is available on new lease terms at a quoting rent of £48,000 per annum, or for sale with vacant possession at an asking price of £575,000.

Amy Howard, Surveyor at FHP Property Consultants commented: