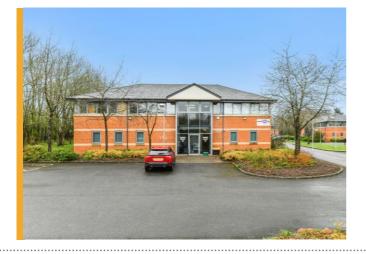

The property comprises a detached two-storey office building with brick elevations under a pitched tiled roof with 20 car parking spaces. Internally the ground floor is fitted out as a storage/ lab space with concrete flooring and suspended ceilings. The first floor offers open plan office accommodation with carpeting, perimeter trunking and suspended ceilings.