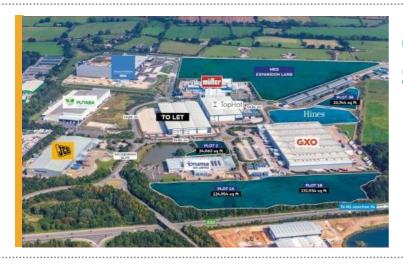

## COME AND JOIN THE SUCCESS AT DOVE VALLEY PARK, A PROVEN INDUSTRIAL AND LOGISTICS LOCATION

Dove Valley Park is a major 200 acre industrial/distribution development situated on the A50 corridor and is already home to a number of blue-chip companies. The 200-acre development has planning consent for up to 2.3 million ft<sup>2</sup> and is situated in the centre of one of the country's most important manufacturing areas.

The A50 corridor is a primary east-west route within the Midlands linking Derbyshire, Nottinghamshire and Leicestershire to Stoke-on-Trent, Staffordshire and the North-West.

Current occupiers on the site include JCB, GXO, Futaba, Top Hat, Truma and MEG Group.