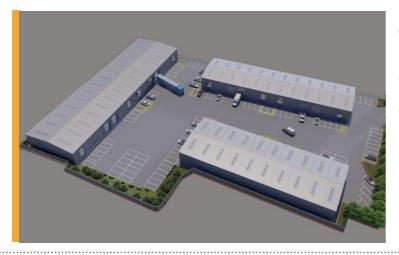

## TWO UNITS UNDER OFFER AND PLANNING SUBMITTED AT FOUNDRY BUSINESS PARK, PINXTON

Foundry Business Park is a new development of industrial/warehouse units situated just 5 minutes from Junction 28 of the M1 Motorway in Pinxton, Derbyshire. The location is just 7 miles from Mansfield town centre, 15 miles from Nottingham city centre and 14 miles to Chesterfield town centre.

The development will provide 10 units totalling some 50,000 ft<sup>2</sup> all available on a freehold basis. The units range in size from 4,232 ft<sup>2</sup> to approximately 20,000 ft<sup>2</sup> and are available at a guide price of £135 per ft<sup>2</sup>.

The first two units have been placed under offer and planning permission has now been submitted.

Darran Severn, Director at FHP Property Consultants comments:

"We are pleased to confirm that the first two units have been placed under offer on a build to suit basis, which is excellent news. In addition, a planning application has now been submitted for the first phase of units which will be available around Q2 2025.