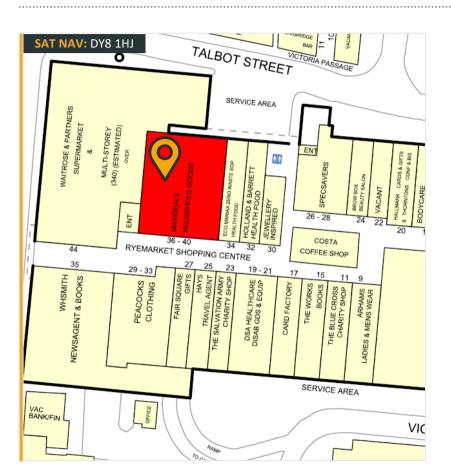

Unit 36 - 42 Ryemarket Shopping Centre | Stourbridge | DY8 1HJ Shop To Let: 532.98m² (5,737ft²) 0

ocation